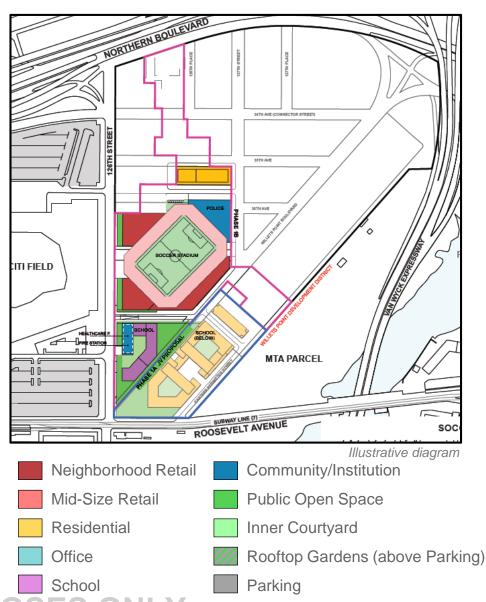

## Soccer Stadium –Illustrative Site Plan

## **Potential Development Program Elements**

- Soccer stadium sized up to 270,000 SF with seating for up to 25,000
- Soccer stadium parking shared with Citi Field
- Mix of local and neighborhood-serving retail (i.e., bank, pharmacy, grocery store) and mid-size retail options that would support stadium
- Space for a new fire station, police substation, Article 28 Health Center, and freestanding high school
- Open space throughout programmed with active & passive uses
- Remaining sites used for residential with a range of affordability

## Soccer Stadium – Illustrative Diagrams

Neighborhood Retail Community/Institution

Mid-Size Retail Public Open Space

Residential Inner Courtyard

Office Rooftop Gardens (above Parking)

School Parking