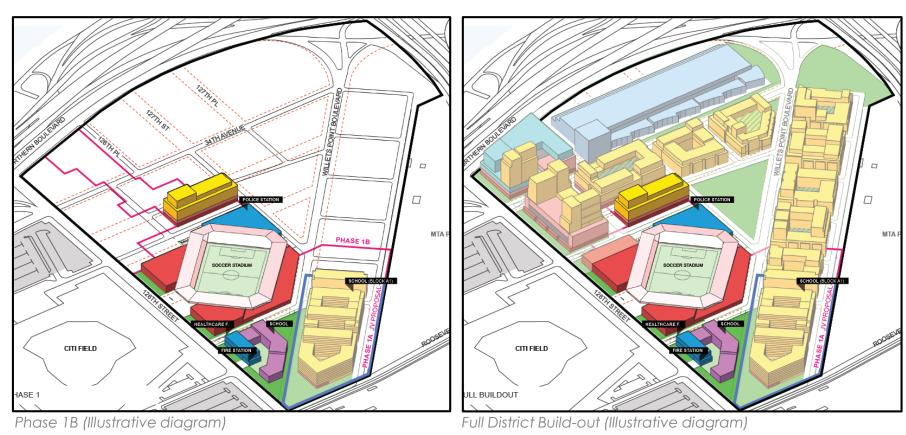

## **Potential Development Program Elements**

- Soccer stadium sized up to 270,000 SF with seating for up to 25,000
- Soccer stadium parking shared with Citi Field
- Mix of local and neighborhood-serving retail (i.e., bank, pharmacy, grocery store) and mid-size retail options that would support stadium
- Space for a new fire station, police substation, Article 28 Health Center, and freestanding high school
- Open space throughout programmed with active & passive uses
- Remaining sites used for residential with a range of affordability