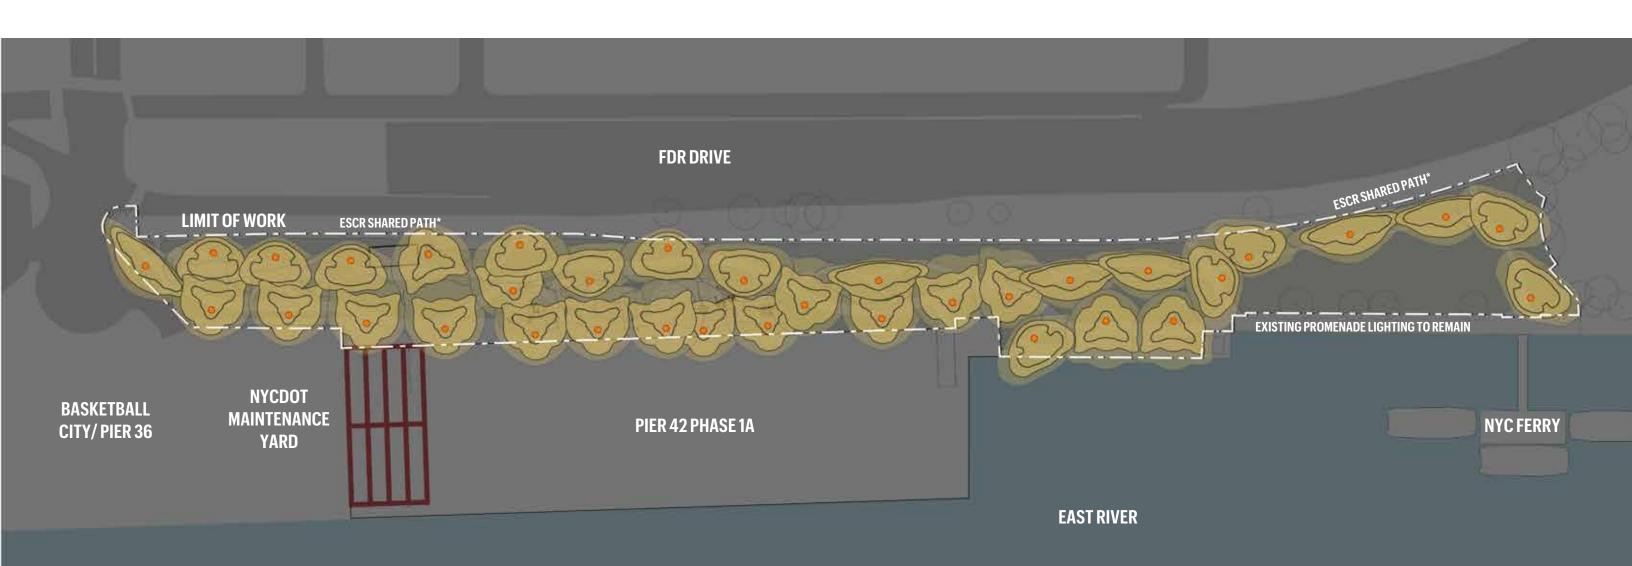

# Legend

Solar Light and Photometric Reach

\*Lighting for shared path to be designed and installed under ESCR contract

Pier 42 Phase 1B: Upland ParkSolar Lighting PlanCommunity Board #317 June 2019