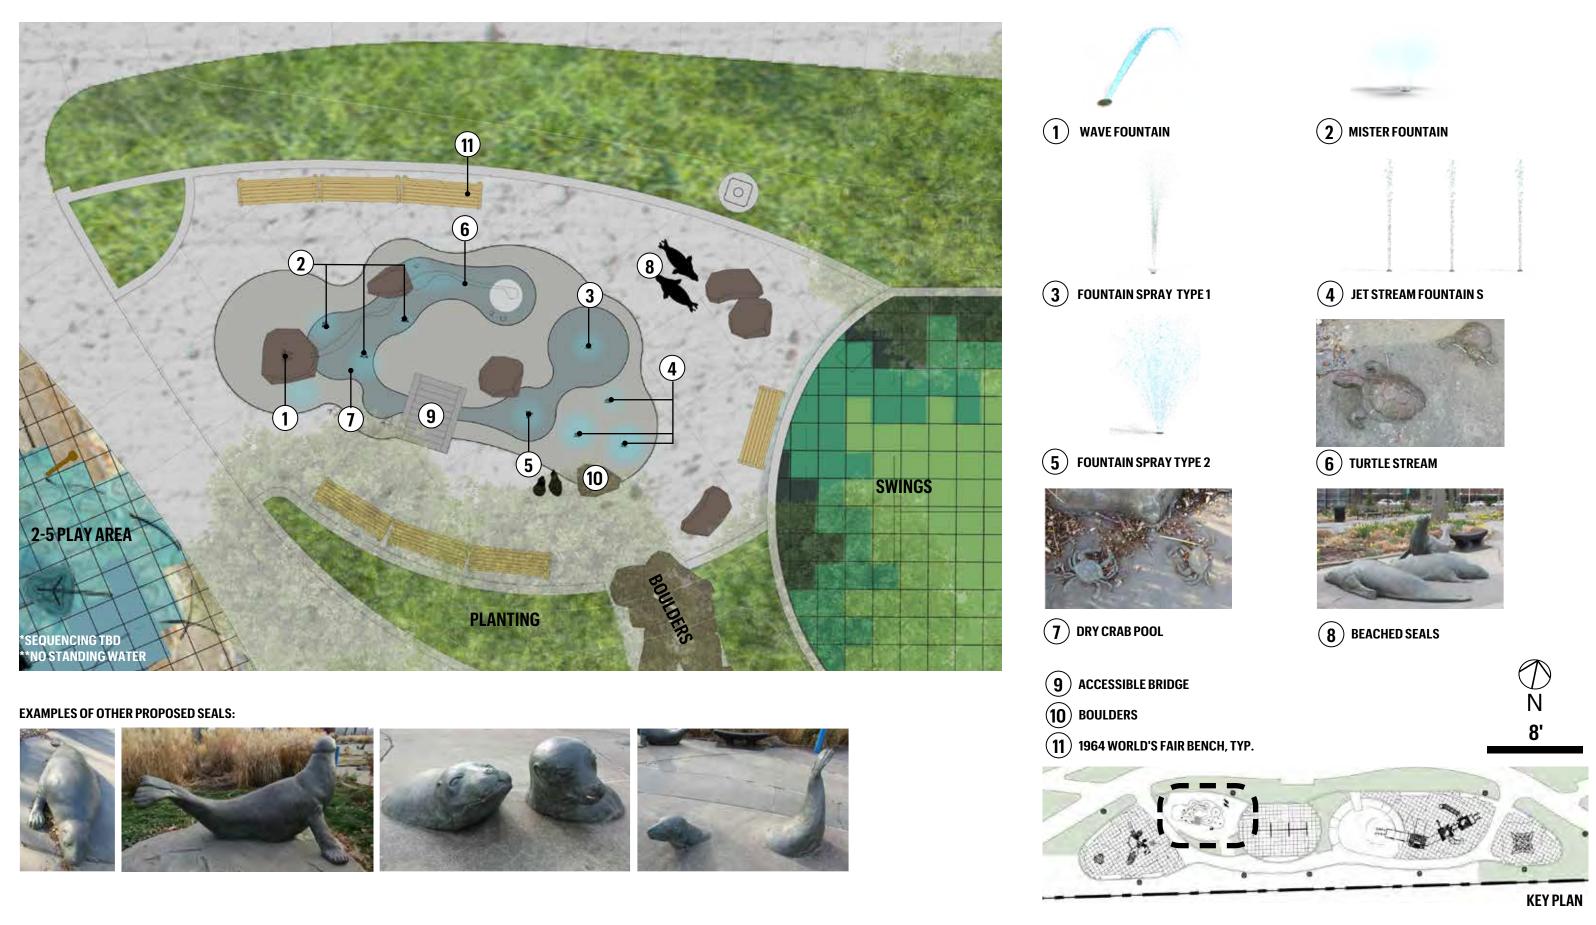

Pier 42 Phase 1B: Upland ParkPlay Structures Ages 5-12Community Board #317 June 2019

Pier 42 Phase 1B: Upland ParkPerpsective 4: 5-12 Play AreaCommunity Board #317 June 2019

Pier 42 Phase 1B: Upland ParkPlan Enlargement: Tidal Pool Water Play<br/>Community Board #317 June 2019

19 of 34

Pier 42 Phase 1B: Upland ParkPerspective 5: Water Play and 2-5 Playground AreasCommunity Board #317 June 2019

20 of 34

**KEY PLAN** 