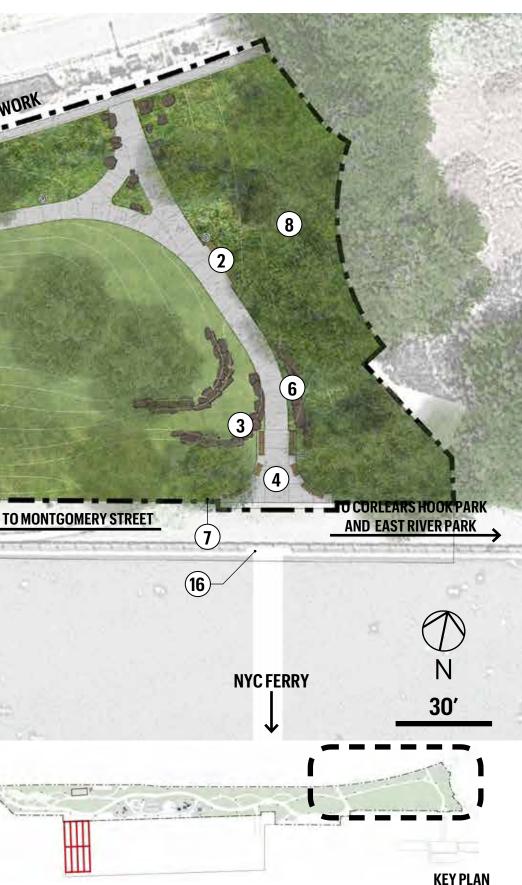

## Key

- 1. ENTRY PLAZA
- **COMFORT STATION** 2.
- PLAYGROUND 3.
- LOWLAND GARDENS 4.
- 5. LAWN

**VIEWING PLAZA** 6.

1A

- PICNIC KNOLL 7.
- FERRY LANDING WITH BOULDER TERRACE 8.
- 9. RETAINED SHED STRUCTURE FROM PHASE

10. CON ED AIR VENT

11. EXISTING TREES TO REMAIN

Pier 42 Phase 1B: Upland ParkSite Plan Phase 1B (12 July 2018 CB#3 Meeting)Community Board #317 June 2019

## Key

- 1. ENTRY PLAZA
- **COMFORT STATION** 2.
- PLAYGROUND 3.
- LOWLAND GARDENS 4.
- 5. LAWN

- **VIEWING PLAZA** 6.
- PICNIC KNOLL 7.
- 8.
- PHASE 1A
- 10. CON ED AIR VENT
- 11. EXISTING TREES TO REMAIN
- FERRY LANDING WITH BOULDER TERRACE 12. ELEVATED DECK
- 9. RETAINED SHED STRUCTURE FROM
- 13. ELEVATED DECK MAINTENANCE ACCESS

Pier 42 Phase 1B: Upland ParkSite Plan Phase 1BCommunity Board #317 June 2019

- Pier 42 Phase 1B: Upland ParkPlan Enlargement: Entry PlazaCommunity Board #317 June 2019

6 of 34

Pier 42 Phase 1B: Upland ParkPerspective 1: Park Entry<br/>17 June 2019