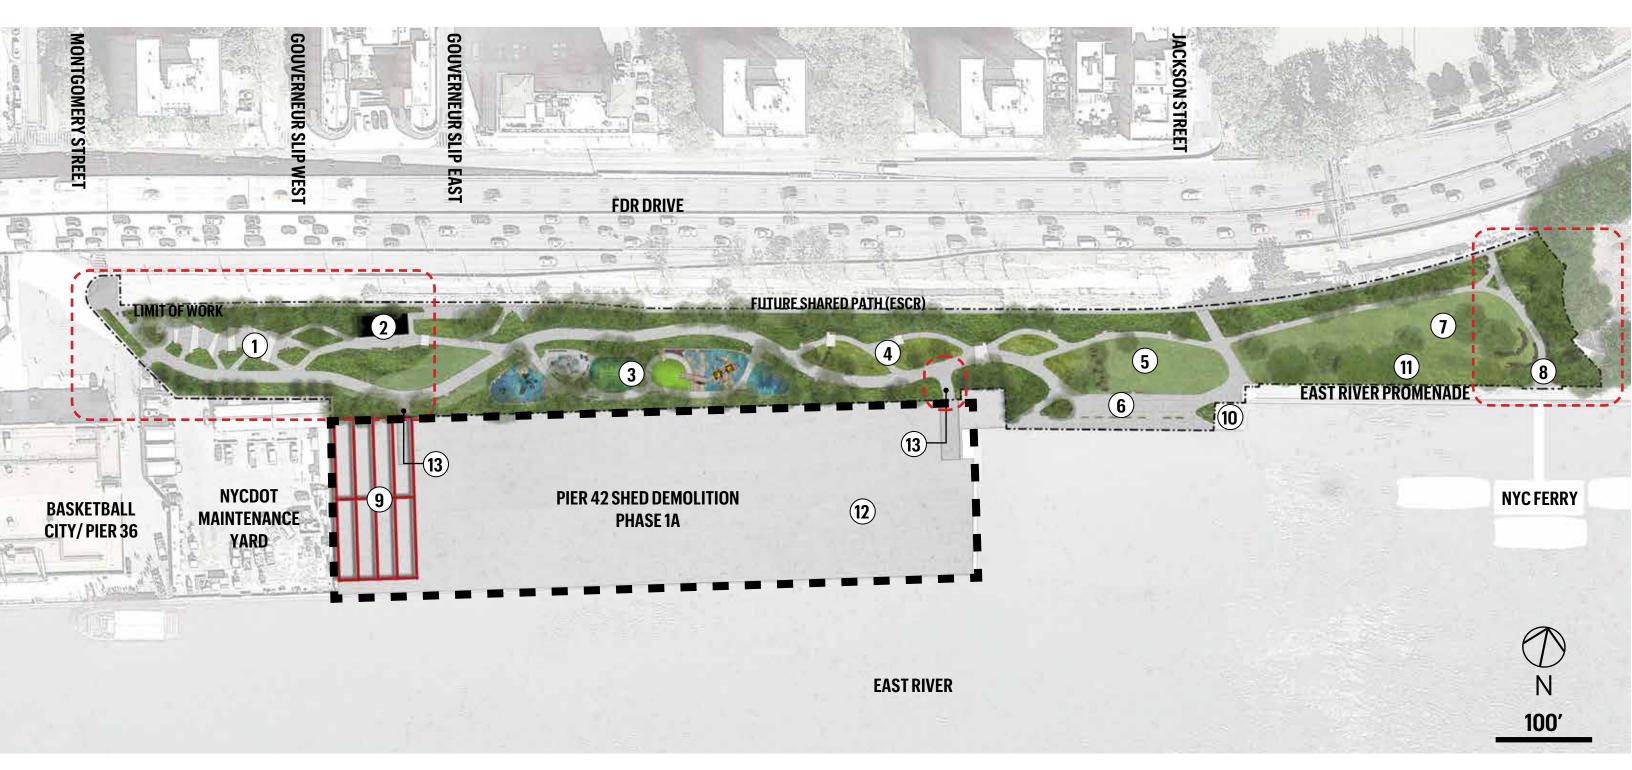

## Key

- 1. ENTRY PLAZA
- **COMFORT STATION** 2.
- PLAYGROUND 3.
- LOWLAND GARDENS 4.
- 5. LAWN

- **VIEWING PLAZA** 6.
- PICNIC KNOLL 7.
- 8.
- PHASE 1A
- 10. CON ED AIR VENT
- 11. EXISTING TREES TO REMAIN
- FERRY LANDING WITH BOULDER TERRACE 12. ELEVATED DECK
- 9. RETAINED SHED STRUCTURE FROM
- 13. ELEVATED DECK MAINTENANCE ACCESS

Pier 42 Phase 1B: Upland ParkSite Plan Phase 1BCommunity Board #317 June 2019

- Pier 42 Phase 1B: Upland ParkPlan Enlargement: Entry PlazaCommunity Board #317 June 2019

6 of 34

Pier 42 Phase 1B: Upland ParkPerspective 1: Park Entry<br/>17 June 2019