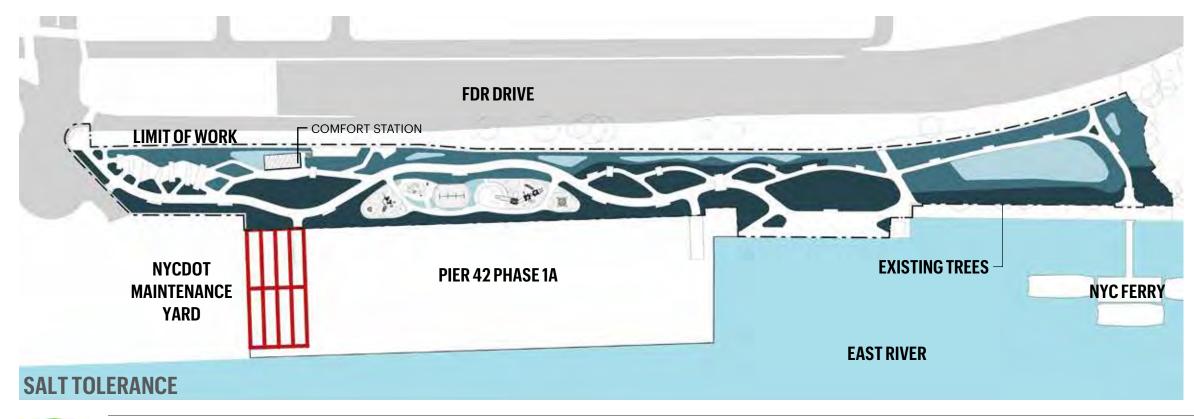

NYC Parks

Pier 42 Phase 1B: Upland ParkPlanting ConsiderationsCommunity Board #317 June 2019