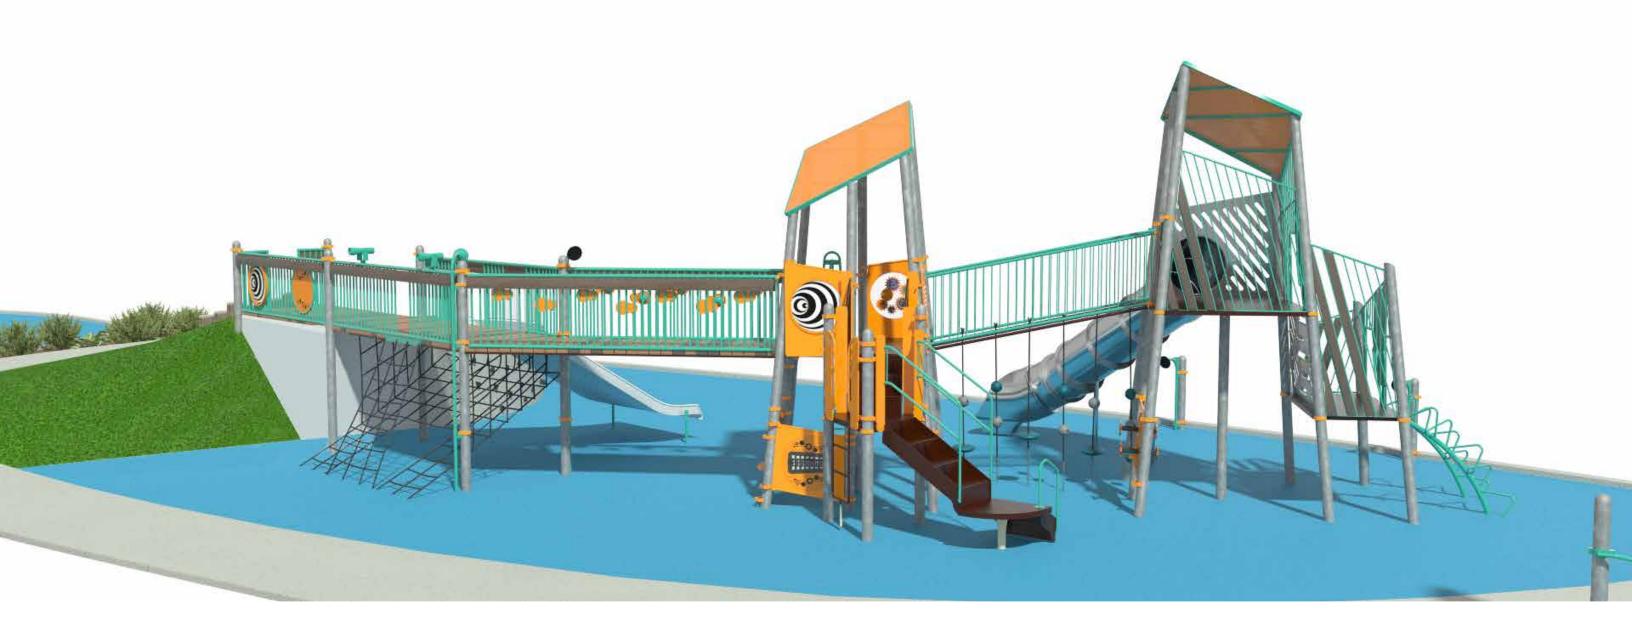

Pier 42 Phase 1B: Upland Park Community Board #3 17 June 2019

Pier 42 Phase 1B: Upland ParkPlan Enlargement: Playground<br/>Community Board #317 June 2019

Pier 42 Phase 1B: Upland ParkPlay Structures Ages 5-12Community Board #317 June 2019

Pier 42 Phase 1B: Upland ParkPlay Structures Ages 5-12Community Board #317 June 2019

Pier 42 Phase 1B: Upland ParkPerpsective 4: 5-12 Play AreaCommunity Board #317 June 2019

Pier 42 Phase 1B: Upland ParkPlan Enlargement: Tidal Pool Water Play<br/>Community Board #317 June 2019