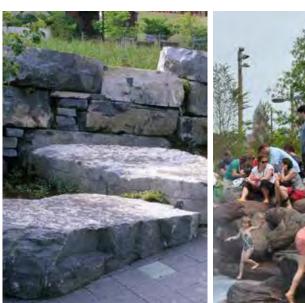

# **BOULDERS**

Large Entry 'Totem' 1

4 Natural cut boulders in lawn

**5** Boulder Terrace

6 Small Boulder Scramble

Pier 42 Phase 1B: Upland ParkProposed Site MaterialsCommunity Board #317 June 2019

3 Stepping stones through planting area