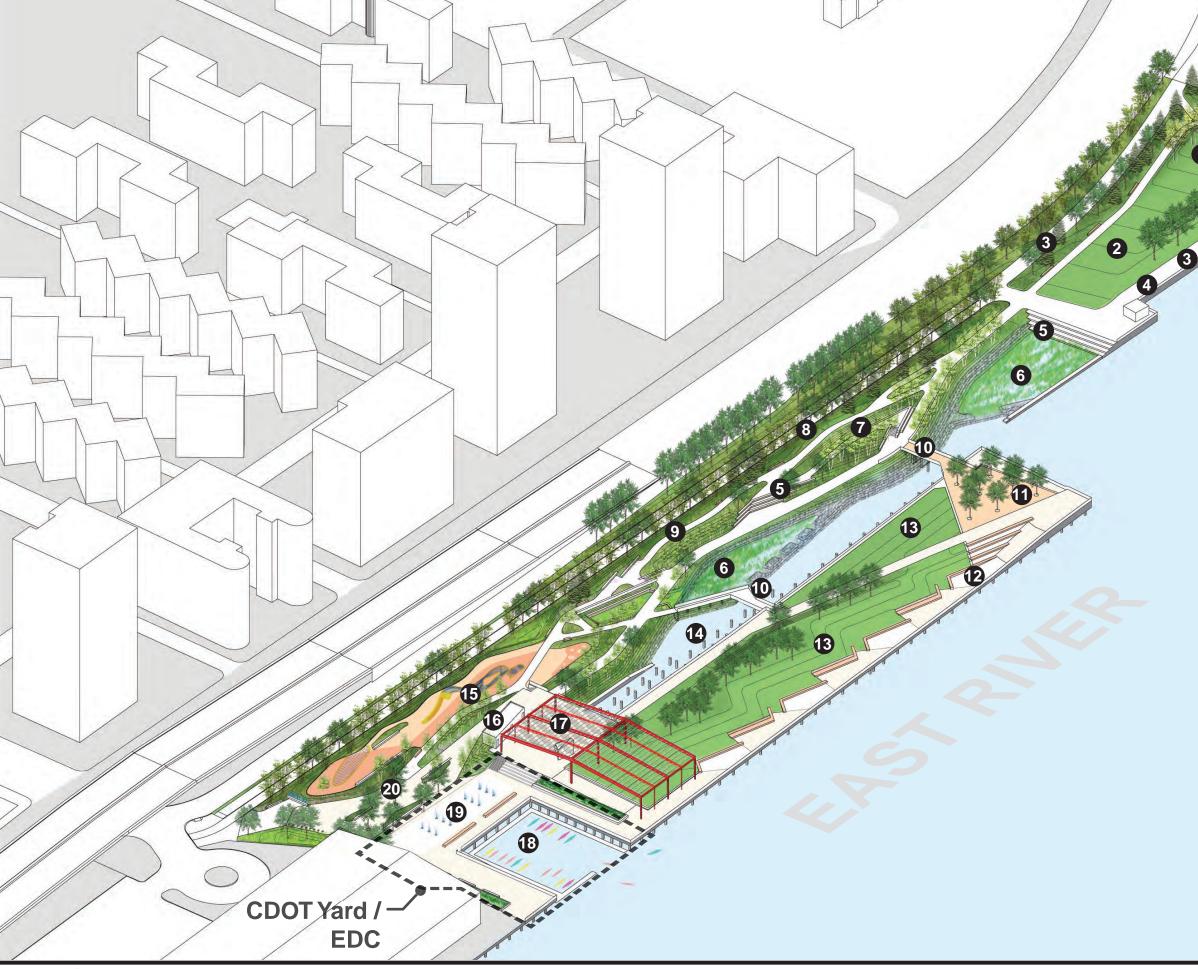

### **PROGRAM LEGEND**

- 1 Knoll
- 2 Picnic Lawn
- Bikeway 3
- East River Esplanade 4
- Seating Steps 6
- Marsh 6
- Overlook 7
- Buffer 8
- 9 Nature Walk
- 10 Bridge
- **1** Grove
- 2 River Promenade/Seating
- 13 Lawn
- Habitat Restoration
- 15 Playground
- **16** Concession/ Comfort
  - Station
- Pier Pavillion
- 18 Artificial Turf
- **19** Fountain Plaza
- 20 Entrance Garden

# **Enhanced Partial Deck Concept** No Kayak Basin 46

NYC Department of Parks and Recreation Mathews Nielsen Landscape Architects

Pier 42 and Adjacent Landscape 12/5/2013

**East River Park** 