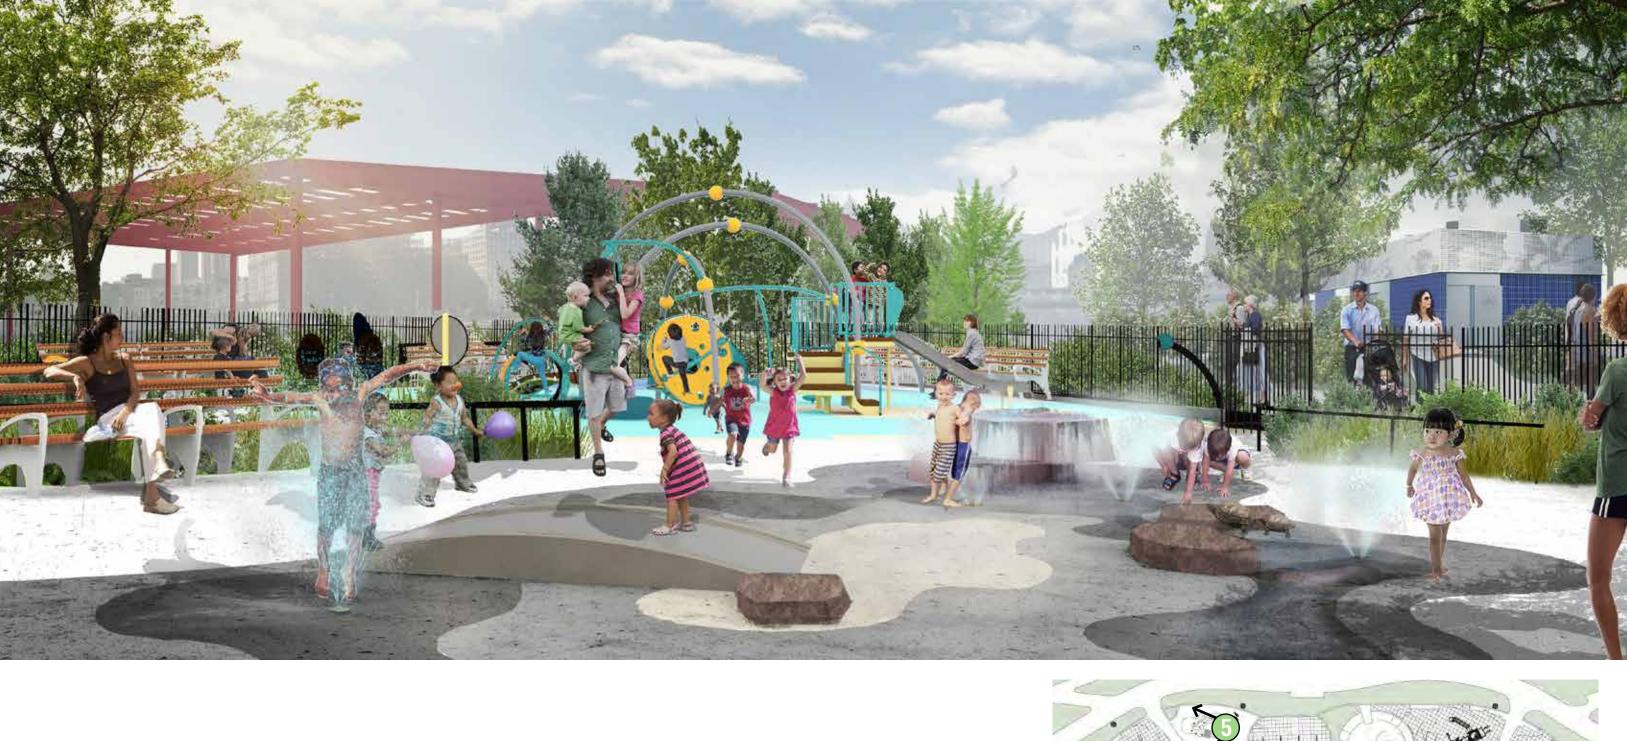

Pier 42 Phase 1B: Upland Park Community Board #3 17 June 2019

Pier 42 Phase 1B: Upland ParkPlan Enlargement: Playground<br/>Community Board #317 June 2019

Pier 42 Phase 1B: Upland ParkPlay Structures Ages 5-12Community Board #317 June 2019

Pier 42 Phase 1B: Upland ParkPlay Structures Ages 5-12Community Board #317 June 2019

Pier 42 Phase 1B: Upland ParkPerpsective 4: 5-12 Play AreaCommunity Board #317 June 2019

Pier 42 Phase 1B: Upland ParkPlan Enlargement: Tidal Pool Water Play<br/>Community Board #317 June 2019

19 of 34

Pier 42 Phase 1B: Upland ParkPerspective 5: Water Play and 2-5 Playground AreasCommunity Board #317 June 2019

20 of 34

**KEY PLAN** 