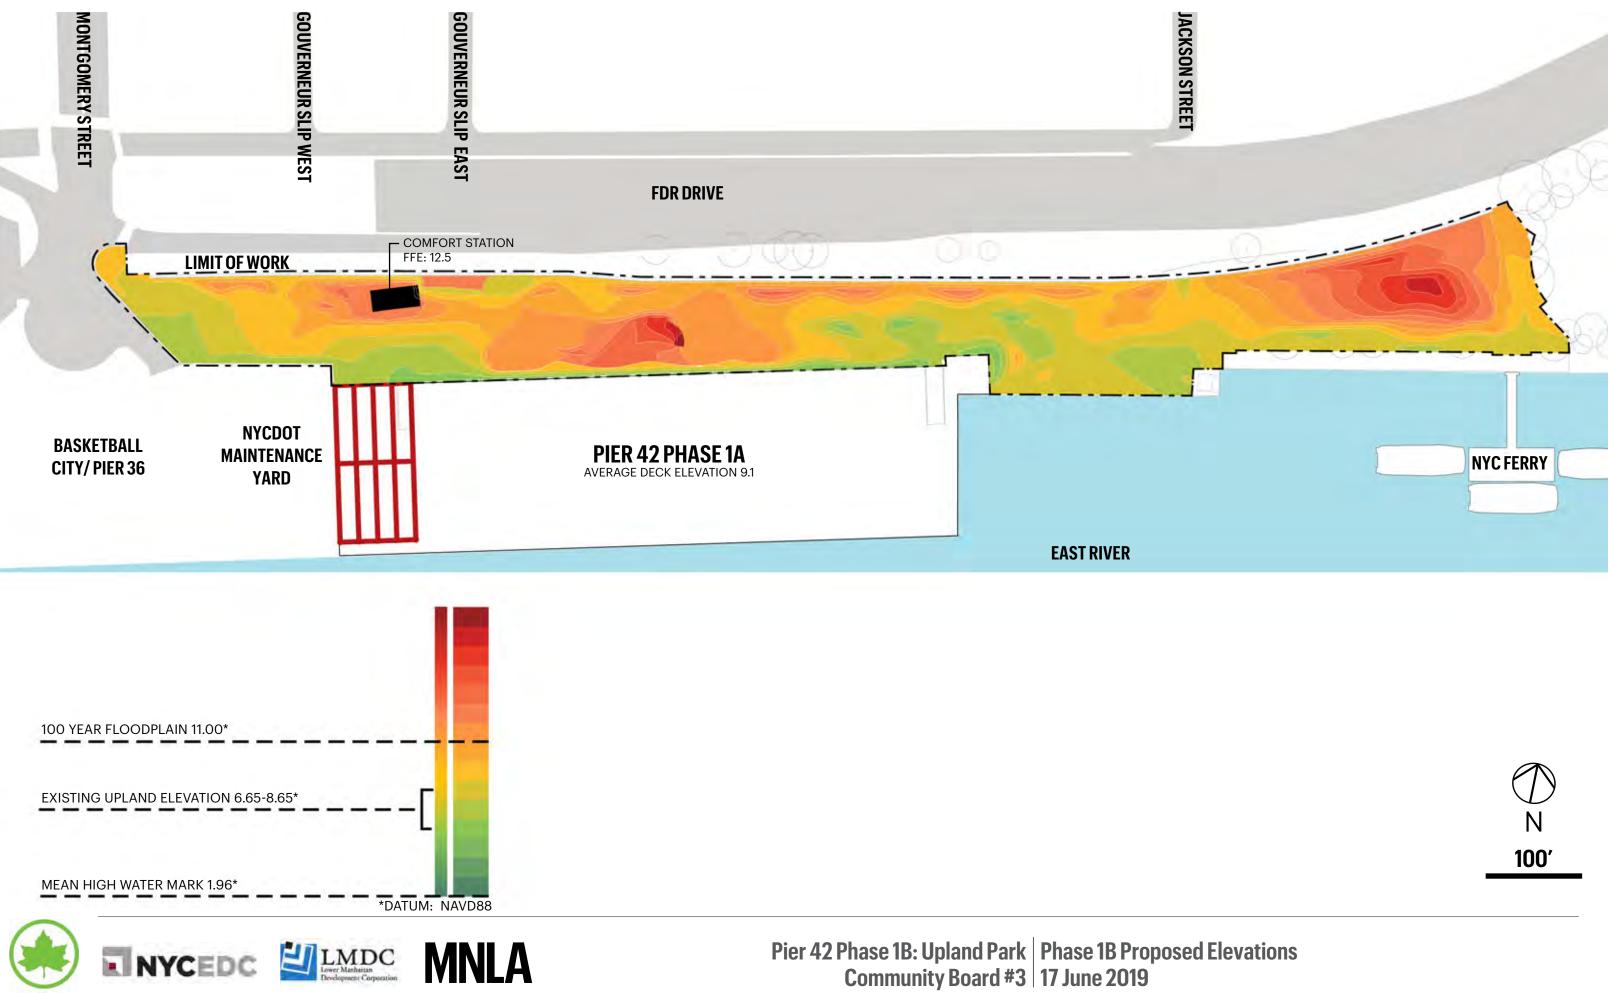

# NYC Parks

Pier 42 Phase 1B: Upland ParkImpervious ReductionCommunity Board #317 June 2019

| <b>APPROX. REDUCTION</b> | 78,232 SF  | <b>52.82</b> % |
|--------------------------|------------|----------------|
| PROPOSED IMPERVIOUS      | 52,440 SF  | 35.40%         |
| EXISTING IMPERVIOUS      | 130,672 SF | 88.22%         |
|                          | AREA       | PERCENTAGE     |