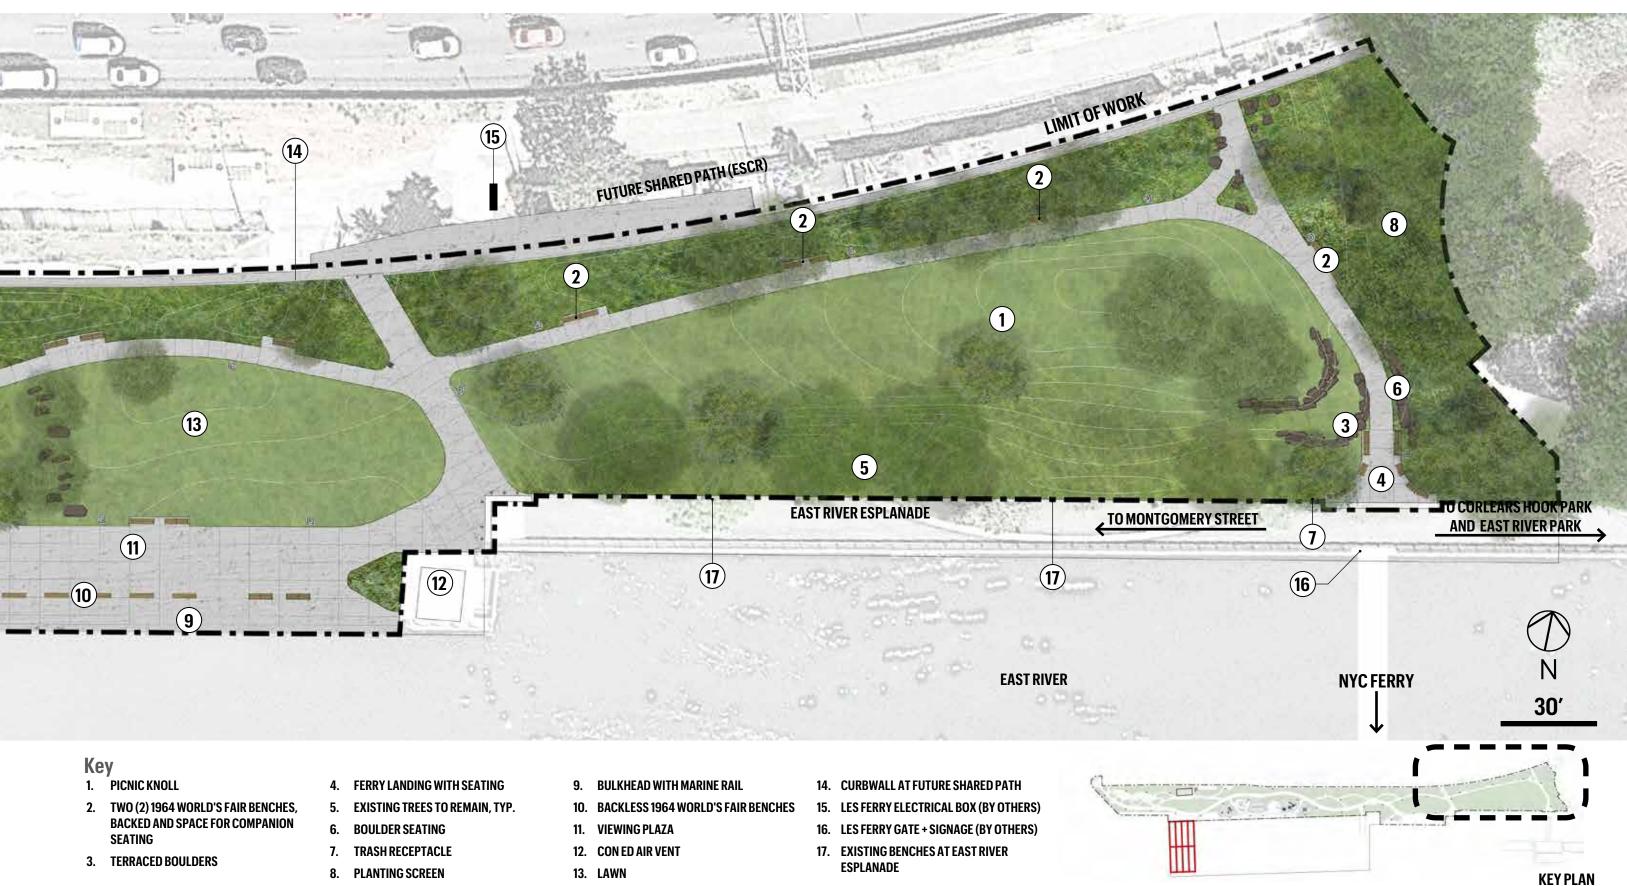

## Key

- 1. ENTRY PLAZA
- **COMFORT STATION** 2.
- PLAYGROUND 3.
- LOWLAND GARDENS 4.
- 5. LAWN

**VIEWING PLAZA** 6.

1A

- PICNIC KNOLL 7.
- FERRY LANDING WITH BOULDER TERRACE 8.
- 9. RETAINED SHED STRUCTURE FROM PHASE

10. CON ED AIR VENT

11. EXISTING TREES TO REMAIN

Pier 42 Phase 1B: Upland ParkSite Plan Phase 1B (12 July 2018 CB#3 Meeting)Community Board #317 June 2019

## Key

- 1. ENTRY PLAZA
- **COMFORT STATION** 2.
- PLAYGROUND 3.
- LOWLAND GARDENS 4.
- 5. LAWN

- **VIEWING PLAZA** 6.
- PICNIC KNOLL 7.
- 8.
- PHASE 1A
- 10. CON ED AIR VENT
- 11. EXISTING TREES TO REMAIN
- FERRY LANDING WITH BOULDER TERRACE 12. ELEVATED DECK
- 9. RETAINED SHED STRUCTURE FROM
- 13. ELEVATED DECK MAINTENANCE ACCESS

Pier 42 Phase 1B: Upland ParkSite Plan Phase 1BCommunity Board #317 June 2019

- Pier 42 Phase 1B: Upland ParkPlan Enlargement: Entry PlazaCommunity Board #317 June 2019

6 of 34

Pier 42 Phase 1B: Upland ParkPerspective 1: Park Entry<br/>17 June 2019