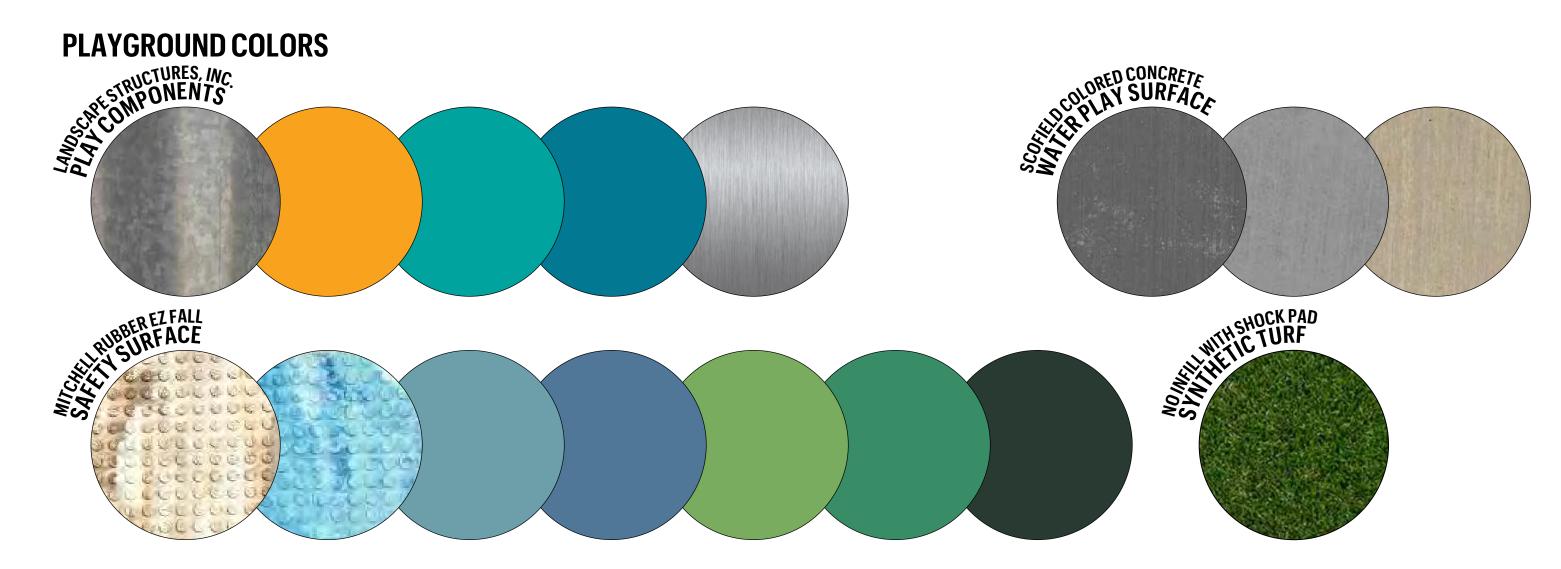

# **OTHER PARK MATERIALS**

Pier 42 Phase 1B: Upland ParkProposed Site MaterialsCommunity Board #317 June 2019