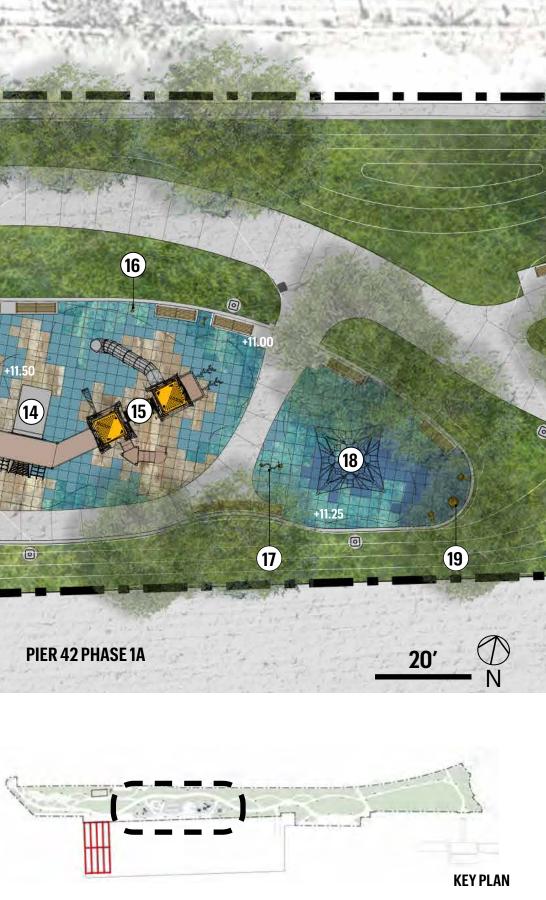

Pier 42 Phase 1B: Upland Park Community Board #3 17 June 2019

Pier 42 Phase 1B: Upland ParkPlan Enlargement: Playground<br/>Community Board #317 June 2019

Pier 42 Phase 1B: Upland ParkPlay Structures Ages 5-12Community Board #317 June 2019

Pier 42 Phase 1B: Upland ParkPlay Structures Ages 5-12Community Board #317 June 2019

Pier 42 Phase 1B: Upland ParkPerpsective 4: 5-12 Play AreaCommunity Board #317 June 2019

Pier 42 Phase 1B: Upland ParkPlan Enlargement: Tidal Pool Water Play<br/>Community Board #317 June 2019

19 of 34

Pier 42 Phase 1B: Upland ParkPerspective 5: Water Play and 2-5 Playground AreasCommunity Board #317 June 2019

20 of 34

**KEY PLAN** 