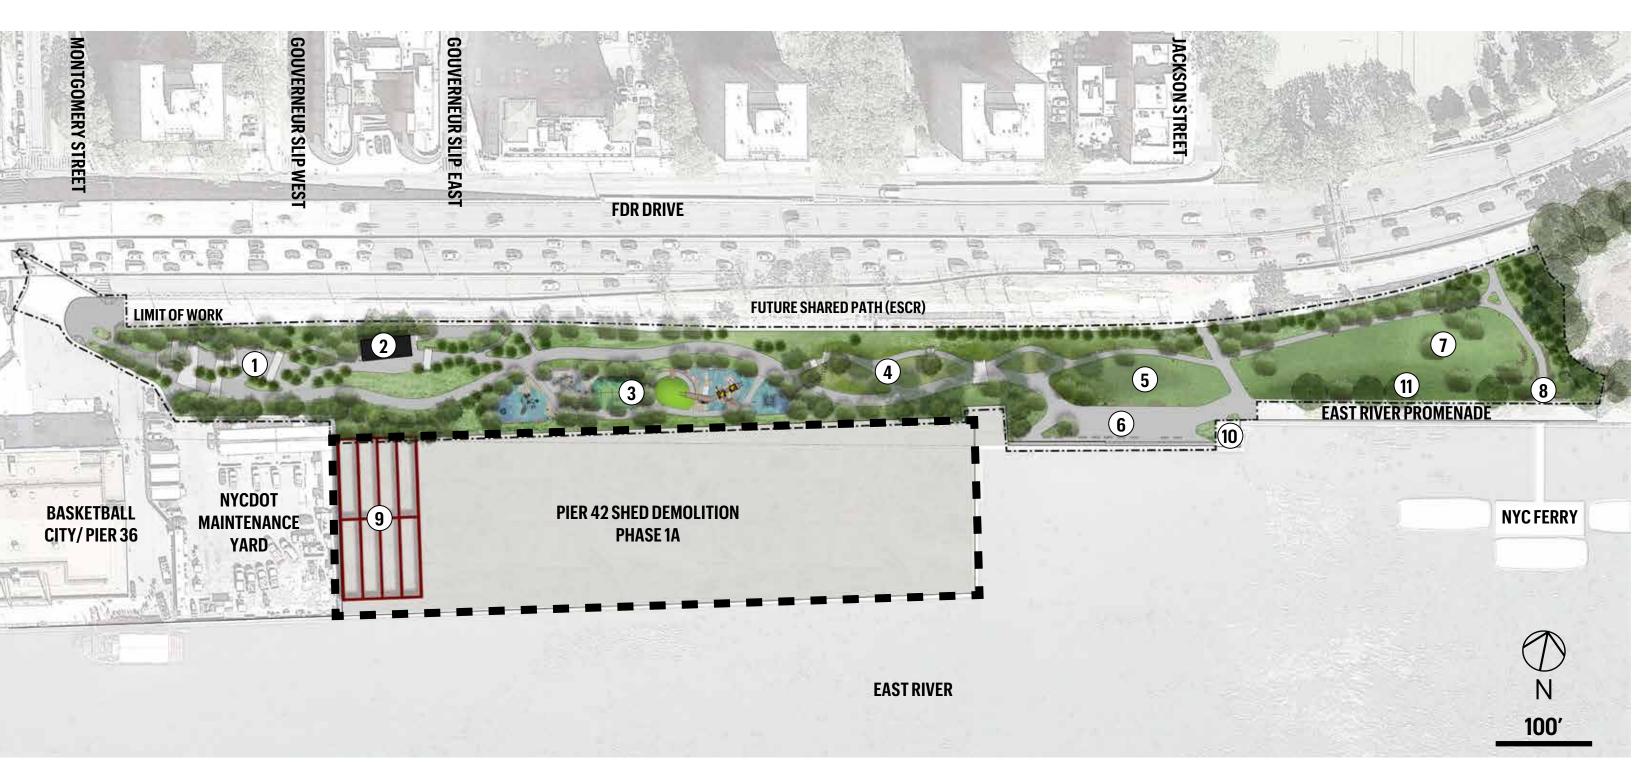

## Key

- 1. ENTRY PLAZA
- **COMFORT STATION** 2.
- PLAYGROUND 3.
- LOWLAND GARDENS 4.
- 5. LAWN

**VIEWING PLAZA** 6.

1A

- PICNIC KNOLL 7.
- FERRY LANDING WITH BOULDER TERRACE 8.
- 9. RETAINED SHED STRUCTURE FROM PHASE

10. CON ED AIR VENT

11. EXISTING TREES TO REMAIN

Pier 42 Phase 1B: Upland ParkSite Plan Phase 1B (12 July 2018 CB#3 Meeting)Community Board #317 June 2019

## Key

- 1. ENTRY PLAZA
- **COMFORT STATION** 2.
- PLAYGROUND 3.
- LOWLAND GARDENS 4.
- 5. LAWN

- **VIEWING PLAZA** 6.
- PICNIC KNOLL 7.
- 8.
- PHASE 1A
- 10. CON ED AIR VENT
- 11. EXISTING TREES TO REMAIN
- FERRY LANDING WITH BOULDER TERRACE 12. ELEVATED DECK
- 9. RETAINED SHED STRUCTURE FROM
- 13. ELEVATED DECK MAINTENANCE ACCESS