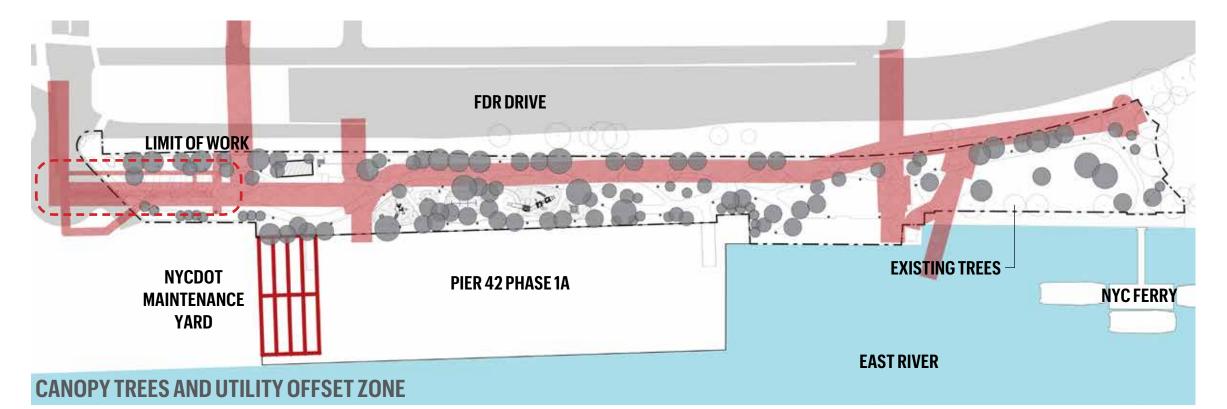

NYC Parks

Pier 42 Phase 1B: Upland ParkPlanting ConsiderationsCommunity Board #317 June 2019

# Legend

Proposed Canopy Tree

Offset Zone for Existing Utility - No Tree Planting