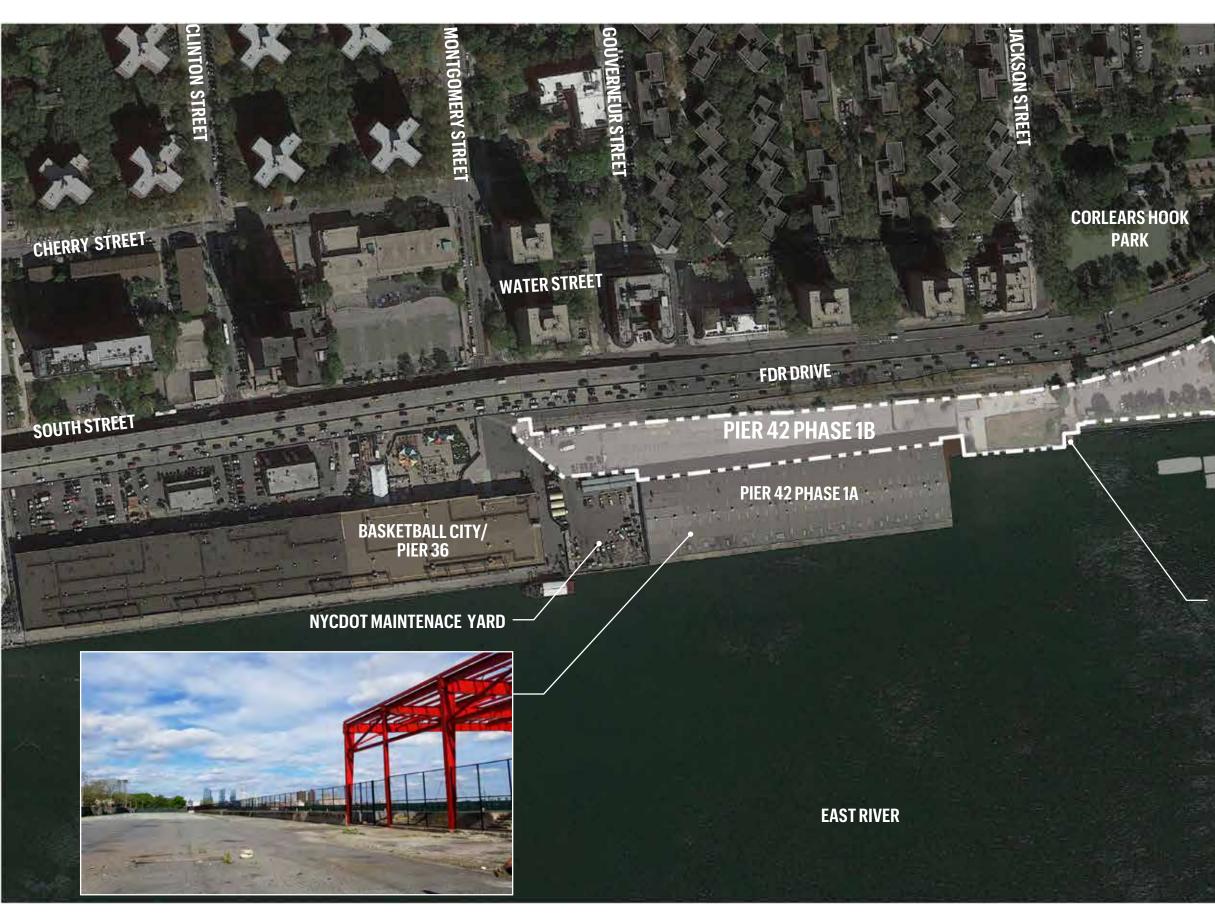

# Н

**CORLEARS HOOK** PARK

R

**MERY STREE** 

CHERRY STREET

WATER STREET

LIMIT OF WORK

**500 YEAR FLOOD LEVEL 100 YEAR FLOOD LEVEL** 

SOUTH STREET

BASKETBALL CITY/ PIER 36

NYCDOT MAINTENACE YARD

**EAST RIVER** 

x

FDR DRIVE

**PIER 42 PHASE 1B** 

**PIER 42 PHASE 1A** 

Pier 42 Phase 1B: Upland ParkExisting Flood LevelsCommunity Board #317 June 2019