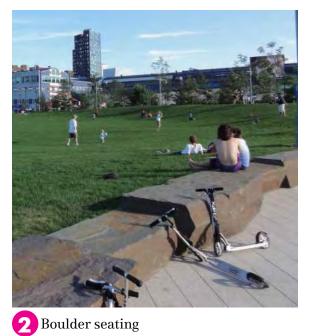

# **BOULDERS**

Large Entry 'Totem' 1

4 Natural cut boulders in lawn

**5** Boulder Terrace

6 Small Boulder Scramble

Pier 42 Phase 1B: Upland ParkProposed Site MaterialsCommunity Board #317 June 2019

3 Stepping stones through planting area