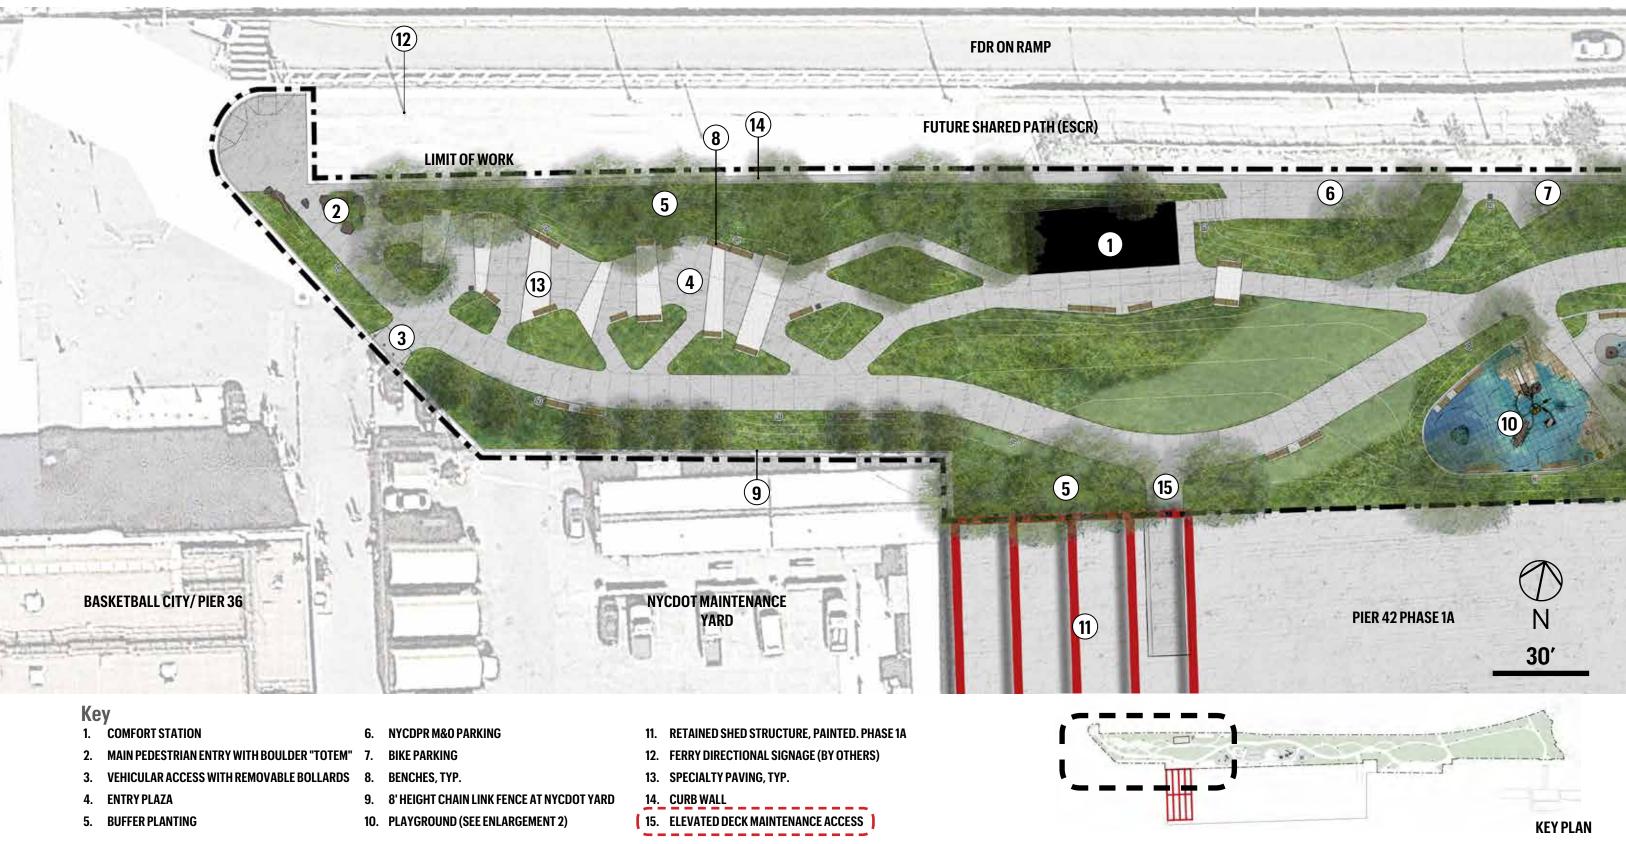

Pier 42 Phase 1B: Upland ParkSite Plan Phase 1BCommunity Board #317 June 2019

- Pier 42 Phase 1B: Upland ParkPlan Enlargement: Entry PlazaCommunity Board #317 June 2019

6 of 34

Pier 42 Phase 1B: Upland ParkPerspective 1: Park Entry<br/>17 June 2019