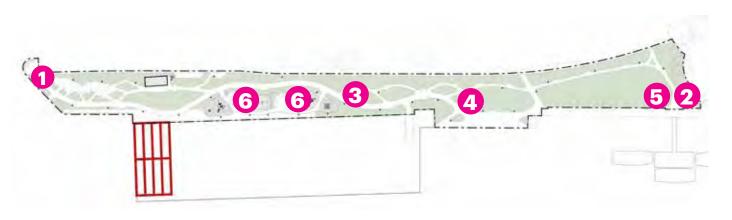

## Key

- 1. ENTRY PLAZA
- **COMFORT STATION** 2.
- PLAYGROUND 3.
- LOWLAND GARDENS 4.
- 5. LAWN

**VIEWING PLAZA** 6.

1A

- PICNIC KNOLL 7.
- FERRY LANDING WITH BOULDER TERRACE 8.
- 9. RETAINED SHED STRUCTURE FROM PHASE

10. CON ED AIR VENT

11. EXISTING TREES TO REMAIN

Pier 42 Phase 1B: Upland ParkSite Plan Phase 1B (12 July 2018 CB#3 Meeting)Community Board #317 June 2019

## Key

- 1. ENTRY PLAZA
- **COMFORT STATION** 2.
- PLAYGROUND 3.
- LOWLAND GARDENS 4.
- 5. LAWN

- **VIEWING PLAZA** 6.
- PICNIC KNOLL 7.
- 8.
- PHASE 1A
- 10. CON ED AIR VENT
- 11. EXISTING TREES TO REMAIN
- FERRY LANDING WITH BOULDER TERRACE 12. ELEVATED DECK
- 9. RETAINED SHED STRUCTURE FROM
- 13. ELEVATED DECK MAINTENANCE ACCESS