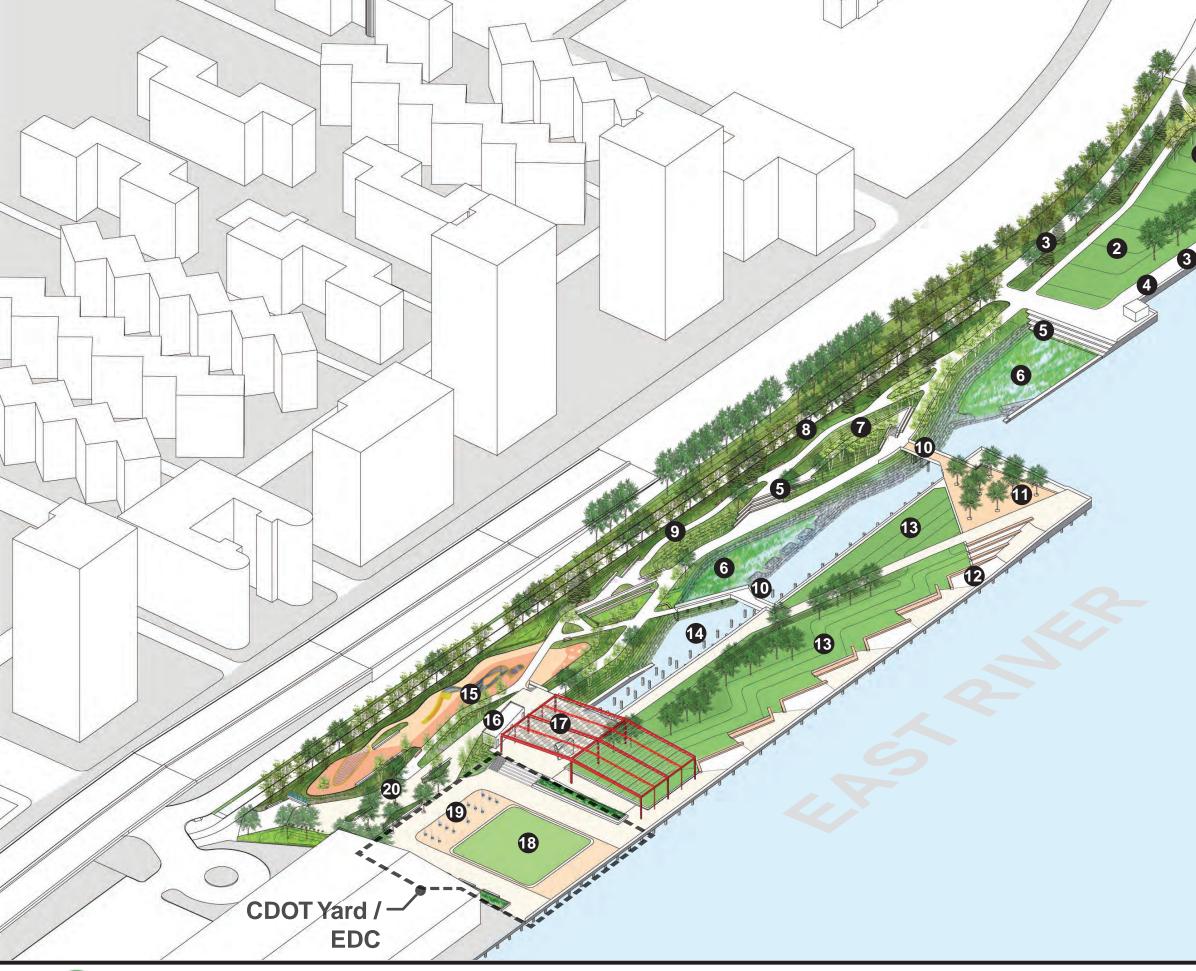

NYC Department of Parks and Recreation Mathews Nielsen Landscape Architects

Pier 42 and Adjacent Landscape 12/5/2013

**East River Park** 

### **PROGRAM LEGEND**

- 1 Knoll
- 2 Picnic Lawn
- Bikeway 3
- East River Esplanade 4
- Seating Steps 6
- Marsh 6
- Overlook 7
- Buffer 8
- 9 Nature Walk
- 10 Bridge
- **1** Grove
- 2 River Promenade/Seating
- 13 Lawn
- Habitat Restoration
- 15 Playground
- **16** Concession/ Comfort
  - Station
- Pier Pavillion
- 18 Artificial Turf
- **19** Fountain Plaza
- 20 Entrance Garden