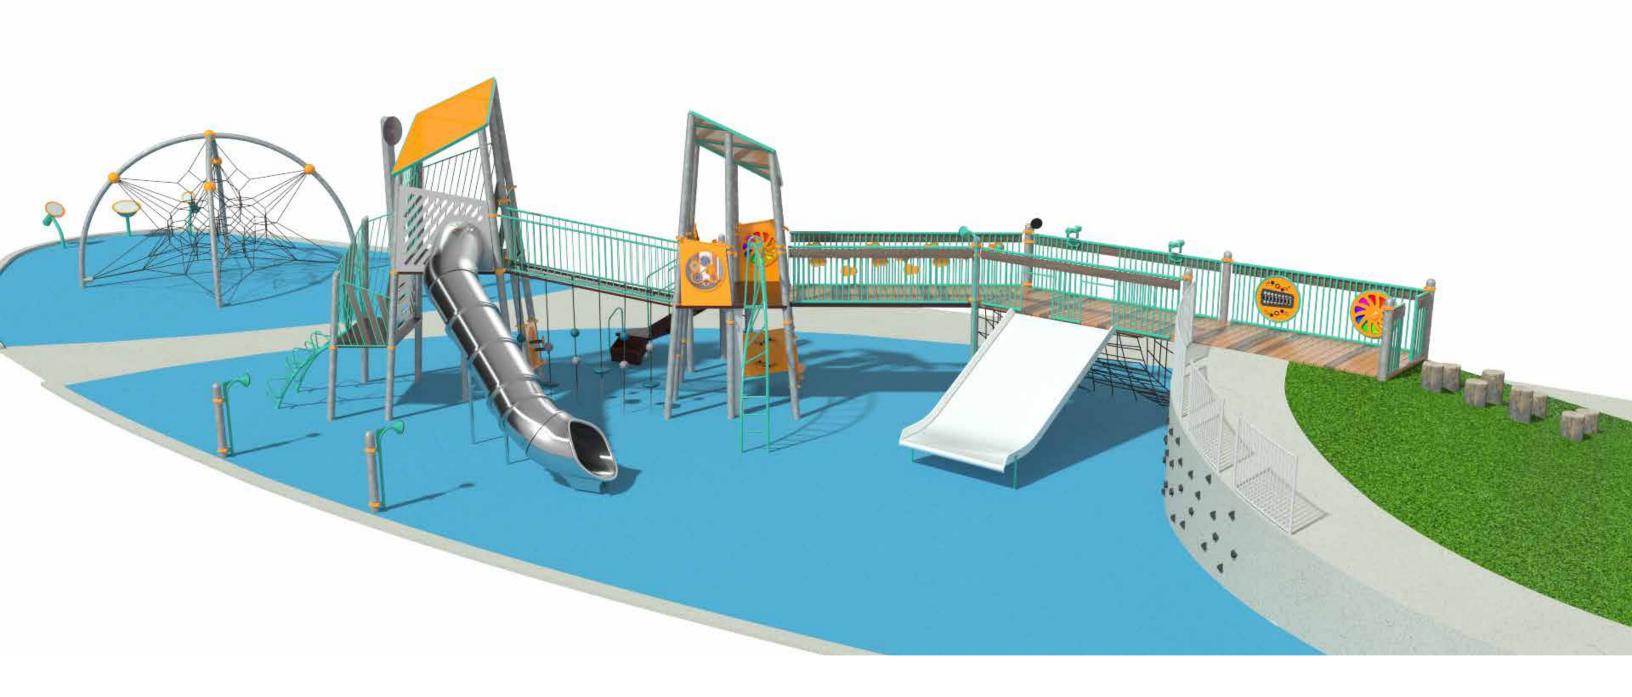

Pier 42 Phase 1B: Upland Park Community Board #3 17 June 2019

Pier 42 Phase 1B: Upland ParkPlan Enlargement: Playground<br/>Community Board #317 June 2019

Pier 42 Phase 1B: Upland ParkPlay Structures Ages 5-12Community Board #317 June 2019

Pier 42 Phase 1B: Upland ParkPlay Structures Ages 5-12Community Board #317 June 2019

Pier 42 Phase 1B: Upland ParkPerpsective 4: 5-12 Play AreaCommunity Board #317 June 2019

Pier 42 Phase 1B: Upland ParkPlan Enlargement: Tidal Pool Water Play<br/>Community Board #317 June 2019