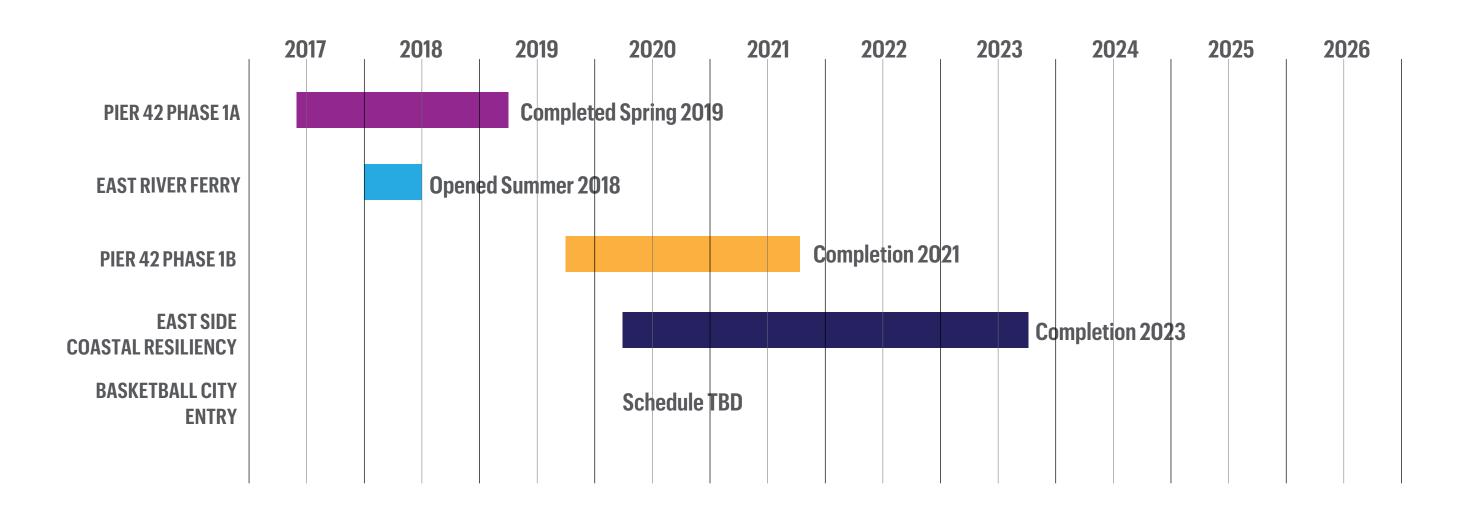

Pier 42 Phase 1B: Upland Park Community Board #3 17 June 2019

Pier 42 Phase 1B: Upland ParkESCR CoordinationCommunity Board #317 June 2019