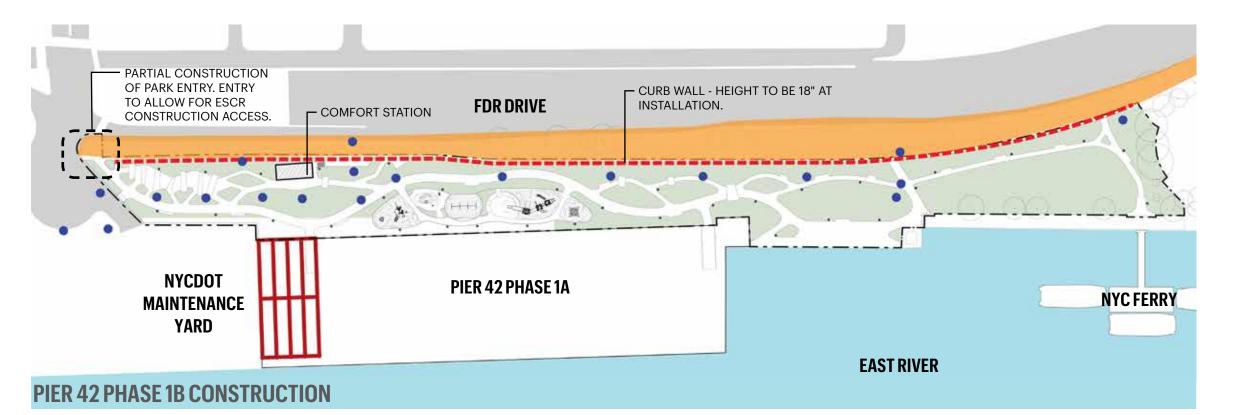

Pier 42 Phase 1B: Upland Park Community Board #3 17 June 2019

Pier 42 Phase 1B: Upland ParkESCR CoordinationCommunity Board #317 June 2019

# Legend

**————** Curb Wall (Pier 42 Phase 1B)

ESCR Construction Zone/Access Route

ESCR Manhole and Regulator Floodproofing (Work to occur during Pier 42 Construction)