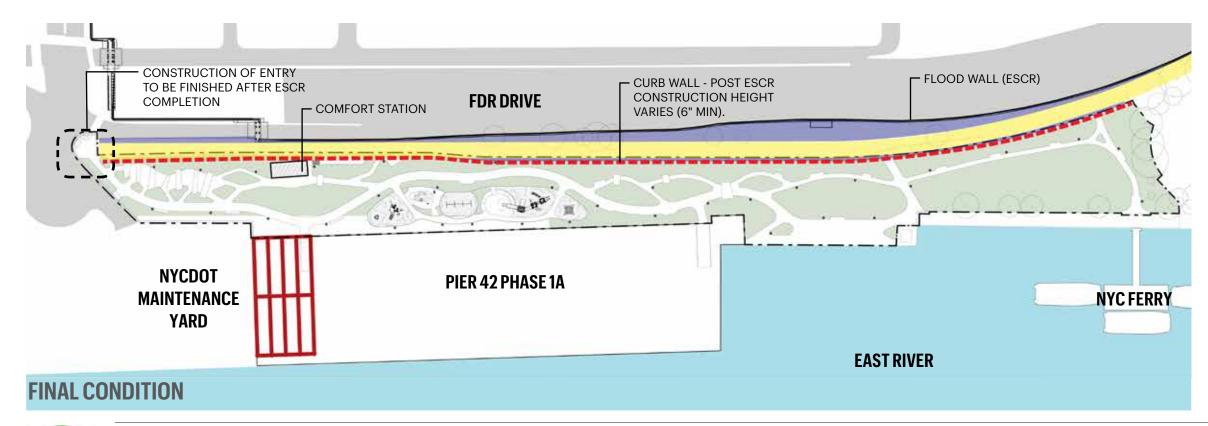

Pier 42 Phase 1B: Upland Park Community Board #3 17 June 2019

Pier 42 Phase 1B: Upland ParkESCR CoordinationCommunity Board #317 June 2019

### Legend

**————** Curb Wall (Pier 42 Phase 1B)

ESCR Shared Path

ESCR Edge (Treatment Varies)