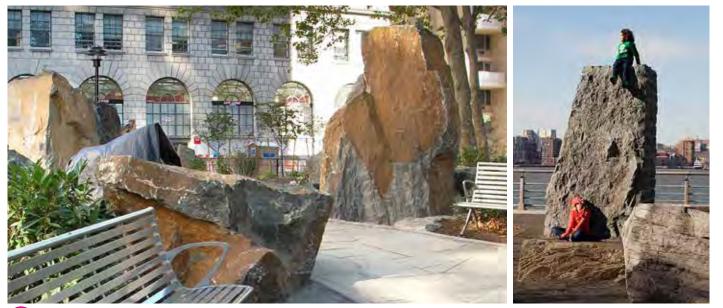

# **BOULDERS**

Large Entry 'Totem' 1

4 Natural cut boulders in lawn

**5** Boulder Terrace

6 Small Boulder Scramble

Pier 42 Phase 1B: Upland ParkProposed Site MaterialsCommunity Board #317 June 2019

3 Stepping stones through planting area