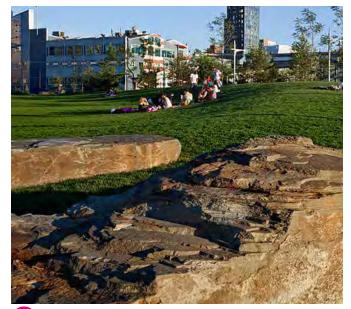

# **BOULDERS**

Large Entry 'Totem' 1

4 Natural cut boulders in lawn

**5** Boulder Terrace

6 Small Boulder Scramble

Pier 42 Phase 1B: Upland ParkProposed Site MaterialsCommunity Board #317 June 2019

3 Stepping stones through planting area