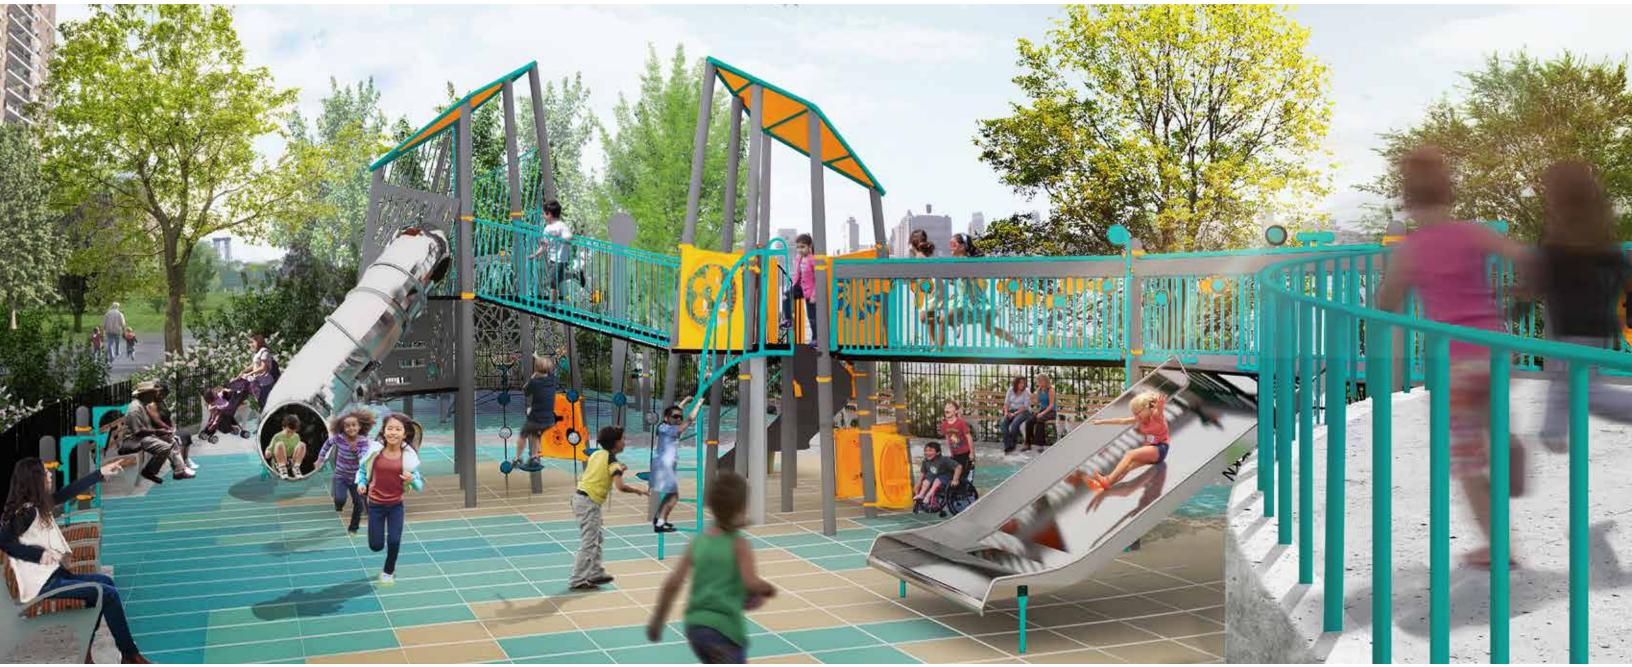

Pier 42 Phase 1B: Upland ParkPlay Structures Ages 5-12Community Board #317 June 2019

Pier 42 Phase 1B: Upland ParkPerpsective 4: 5-12 Play AreaCommunity Board #317 June 2019

Pier 42 Phase 1B: Upland ParkPlan Enlargement: Tidal Pool Water Play<br/>Community Board #317 June 2019

19 of 34

Pier 42 Phase 1B: Upland ParkPerspective 5: Water Play and 2-5 Playground AreasCommunity Board #317 June 2019

20 of 34

**KEY PLAN** 