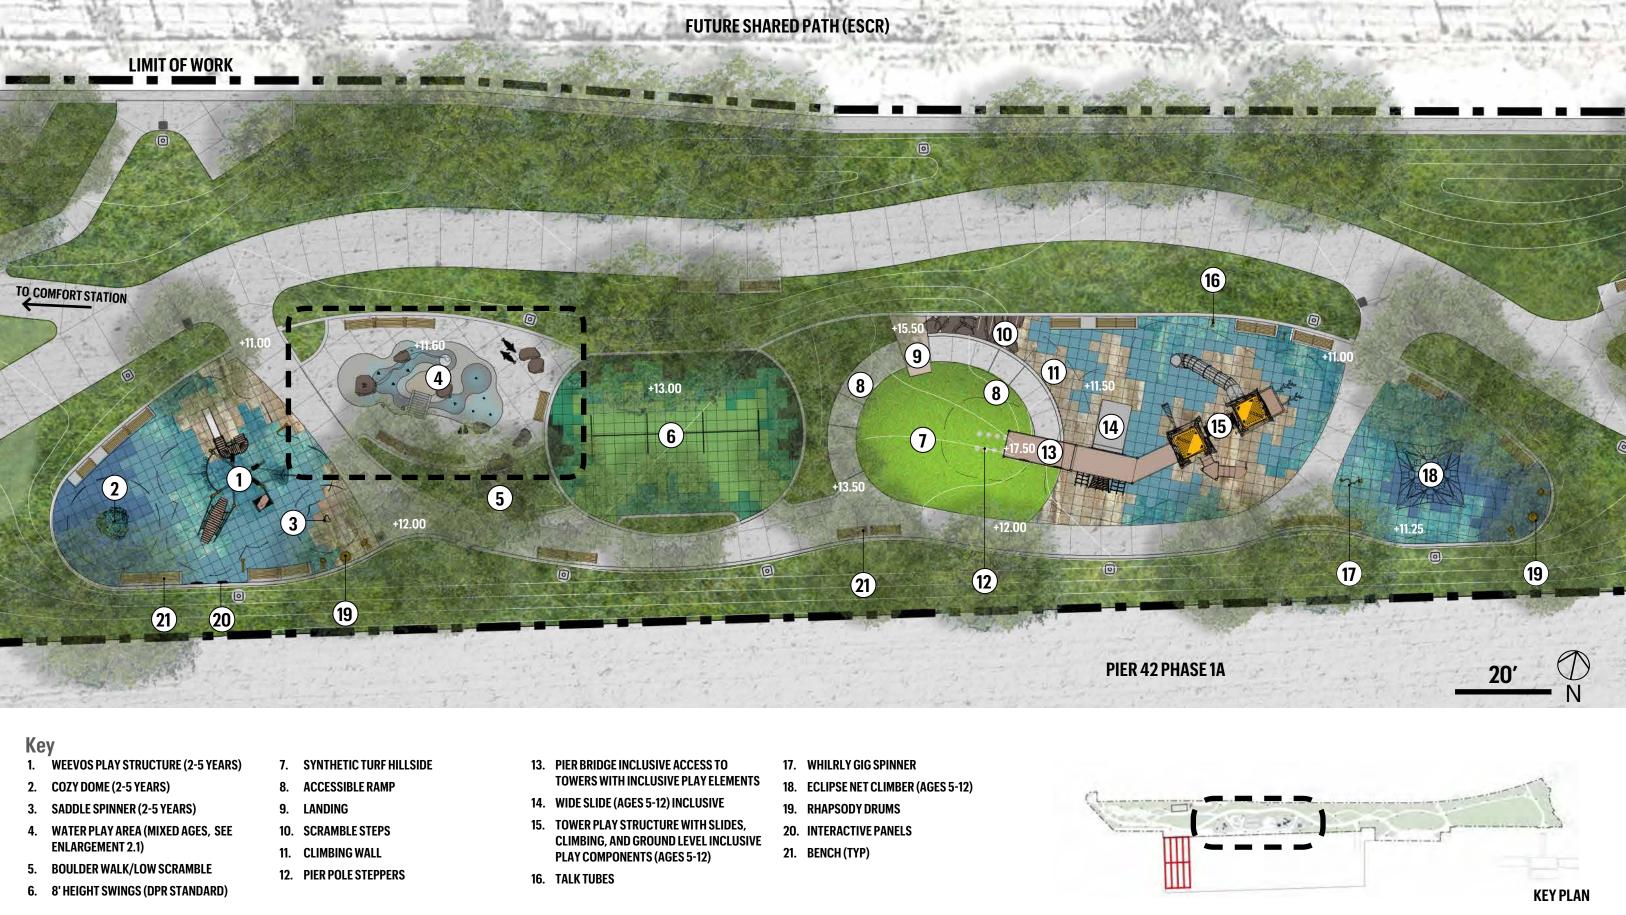

Pier 42 Phase 1B: Upland Park Community Board #3 17 June 2019

Pier 42 Phase 1B: Upland ParkPlan Enlargement: Playground<br/>Community Board #317 June 2019

Pier 42 Phase 1B: Upland ParkPlay Structures Ages 5-12Community Board #317 June 2019

Pier 42 Phase 1B: Upland ParkPlay Structures Ages 5-12Community Board #317 June 2019

Pier 42 Phase 1B: Upland ParkPerpsective 4: 5-12 Play AreaCommunity Board #317 June 2019

Pier 42 Phase 1B: Upland ParkPlan Enlargement: Tidal Pool Water Play<br/>Community Board #317 June 2019

19 of 34

Pier 42 Phase 1B: Upland ParkPerspective 5: Water Play and 2-5 Playground AreasCommunity Board #317 June 2019

20 of 34

**KEY PLAN** 