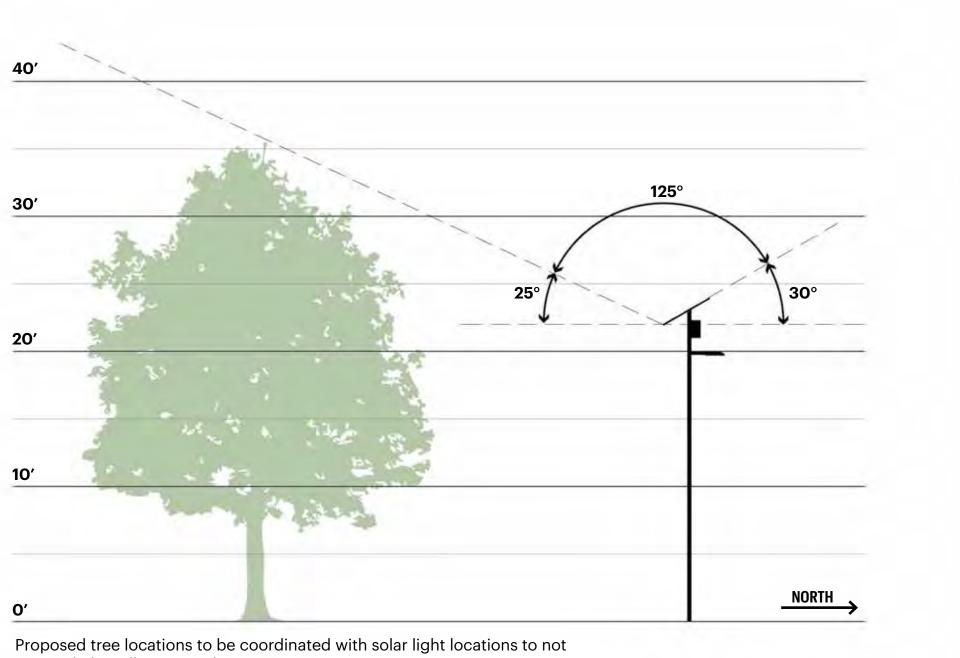

### **CONED AIR VENT STRUCTURE**

1000

NYC Parks

26 of 34

restrict light collection and output.

Evergen Solar LED Light by Sol.

# Legend

Solar Light and Photometric Reach

\*Lighting for shared path to be designed and installed under ESCR contract

Pier 42 Phase 1B: Upland ParkSolar Lighting PlanCommunity Board #317 June 2019