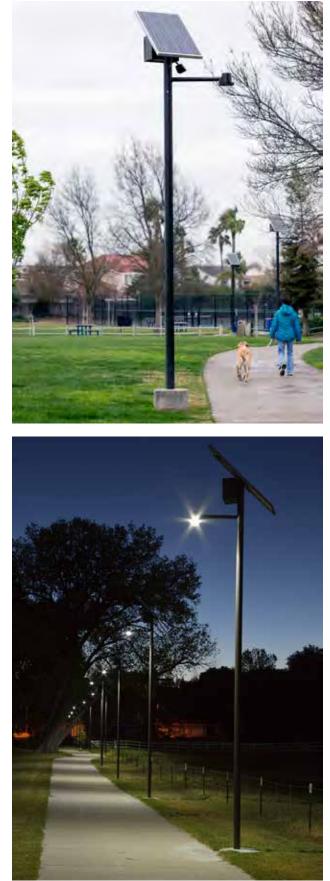

### **CONED AIR VENT STRUCTURE**

1000

NYC Parks

26 of 34

restrict light collection and output.

Evergen Solar LED Light by Sol.

# Legend

Solar Light and Photometric Reach

\*Lighting for shared path to be designed and installed under ESCR contract

Pier 42 Phase 1B: Upland ParkSolar Lighting PlanCommunity Board #317 June 2019