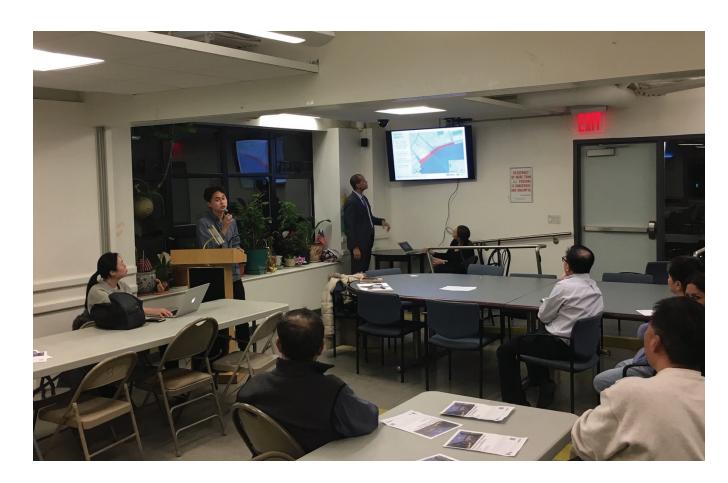

#### **Tenant Association Presentation**

- The outreach team presented the Brooklyn Bridge Esplanade project at the Knickerbocker Village Tenants Association meeting the evening of January 16th, 2019
- The team presented in both English and Chinese
- Attendees expressed a desire for improvements to the esplanade at Catherine slip, including enhanced lighting and additional pest control
- Programming desires included additional adult fitness equipment, tables games, and child-friendly play areas