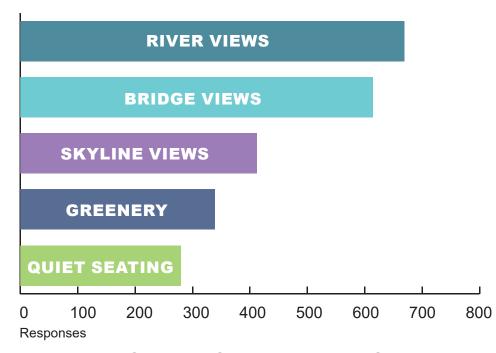

#### SURVEY RESULTS

HOW OFTEN DO YOU VISIT THE BROOKLYN BRIDGE ESPLANADE?

**TOP 5 CONCERNS** 

**TOP 5 CURRENT USES** 

TOP 5 PREFERRED ENHANCEMENTS

**TOP 5 FAVORITE ELEMENTS** 

TOP 5 RESPONSES: THE REDESIGNED ESPLANADE SHOULD BE...