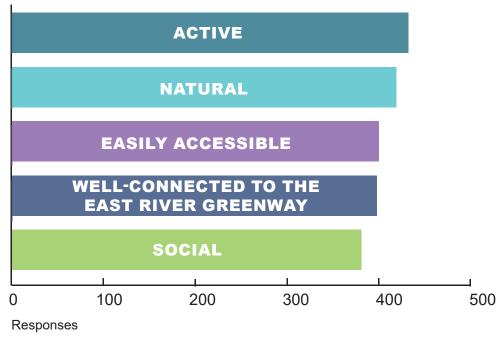

#### SURVEY RESULTS

HOW OFTEN DO YOU VISIT THE BROOKLYN BRIDGE ESPLANADE?

**TOP 5 CONCERNS** 

**TOP 5 CURRENT USES** 

TOP 5 PREFERRED ENHANCEMENTS

**TOP 5 FAVORITE ELEMENTS** 

TOP 5 RESPONSES: THE REDESIGNED ESPLANADE SHOULD BE...