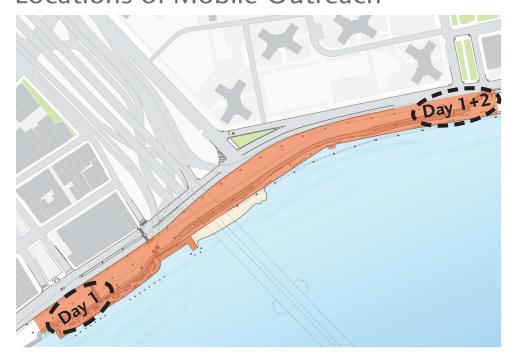

## MOBILE OUTREACH

- Team conducted two mobile outreach events on site in December 2018
- Mobile outreach included surveys and vision board activities
- 37 in-person surveys were completed in two languages (English and Chinese)
- Team distributed flyers with information about the upcoming community meeting and a link to the online survey

#### Locations of Mobile Outreach

BROOKLYN BRIDGE ESPLANADE - NYC EDC