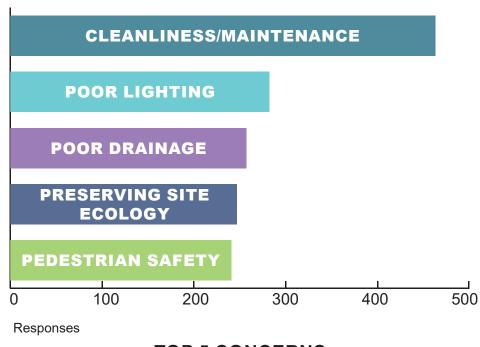

#### SURVEY RESULTS

HOW OFTEN DO YOU VISIT THE BROOKLYN BRIDGE ESPLANADE?

**TOP 5 CONCERNS** 

**TOP 5 CURRENT USES** 

TOP 5 PREFERRED ENHANCEMENTS

**TOP 5 FAVORITE ELEMENTS** 

TOP 5 RESPONSES: THE REDESIGNED ESPLANADE SHOULD BE...