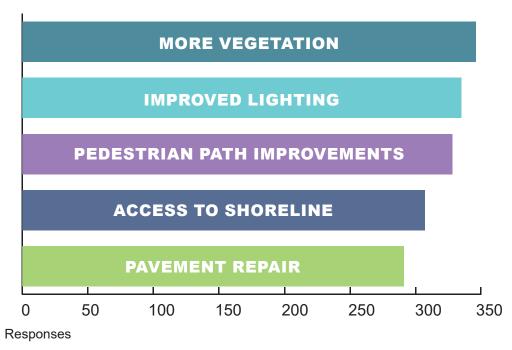

#### SURVEY RESULTS

HOW OFTEN DO YOU VISIT THE BROOKLYN BRIDGE ESPLANADE?

**TOP 5 CONCERNS** 

**TOP 5 CURRENT USES** 

TOP 5 PREFERRED ENHANCEMENTS

**TOP 5 FAVORITE ELEMENTS** 

TOP 5 RESPONSES: THE REDESIGNED ESPLANADE SHOULD BE...