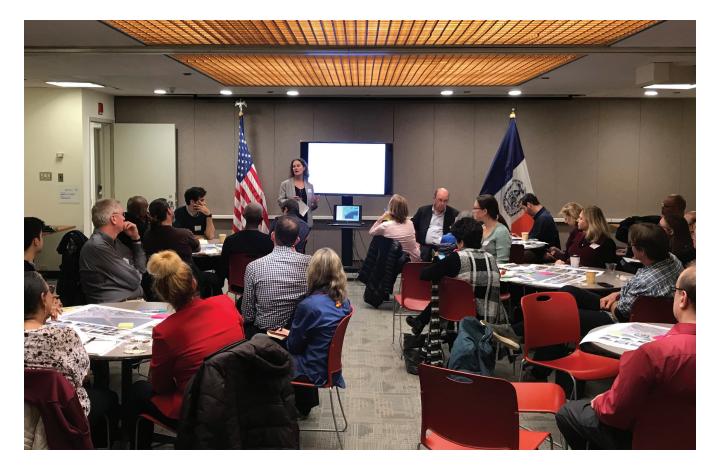

## **COMMUNITY MEETING**

- The community meeting was held at Office of the Manhattan Borough President on January 8th from 6:30 8 PM
- Meeting goal was to introduce the scope of the project to the community and identify planning and design priorities for the future reconstruction of the esplanade
- A total of 31 attendees signed in; many indicated they live or work in the area (through sign-in sheet and/or map)