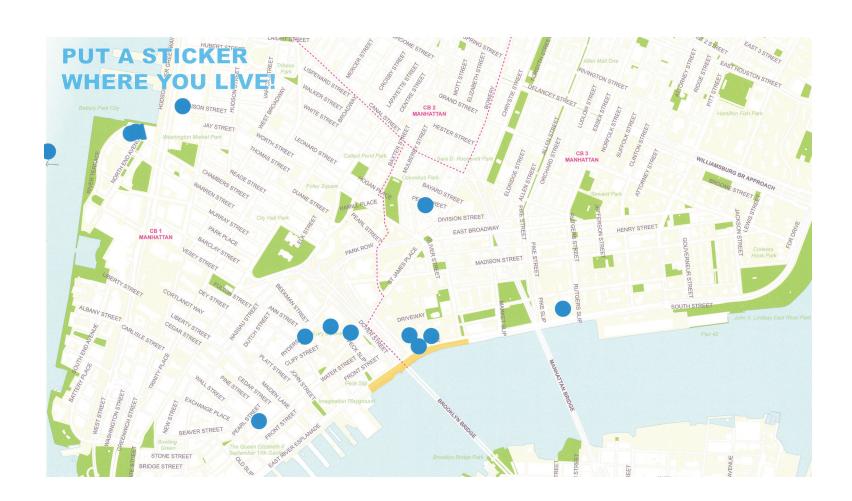

#### Locations of Mobile Outreach

BROOKLYN BRIDGE ESPLANADE - NYC EDC

### SURVEY RESPONSES

- 756 individuals responded to the survey, either online or in person, between December 7th and January 21st
- Responses were recorded in English, Chinese, and Spanish
- The majority of respondents were local residents, though many of the in-person survey respondents were tourists

#### Top Responding Zipcodes:

| 10038                 | 139 |
|-----------------------|-----|
| 10002                 |     |
| 10005                 |     |
| 11201 + 10013         | 25  |
| 10013                 | 2 - |
| 10004                 | 24  |
| 10009                 | 16  |
| 10003                 | 15  |
| 11238                 | 14  |
| 11215                 | 12  |
| 10280                 | 11  |
| 10012, 11211, + 10025 | 10  |