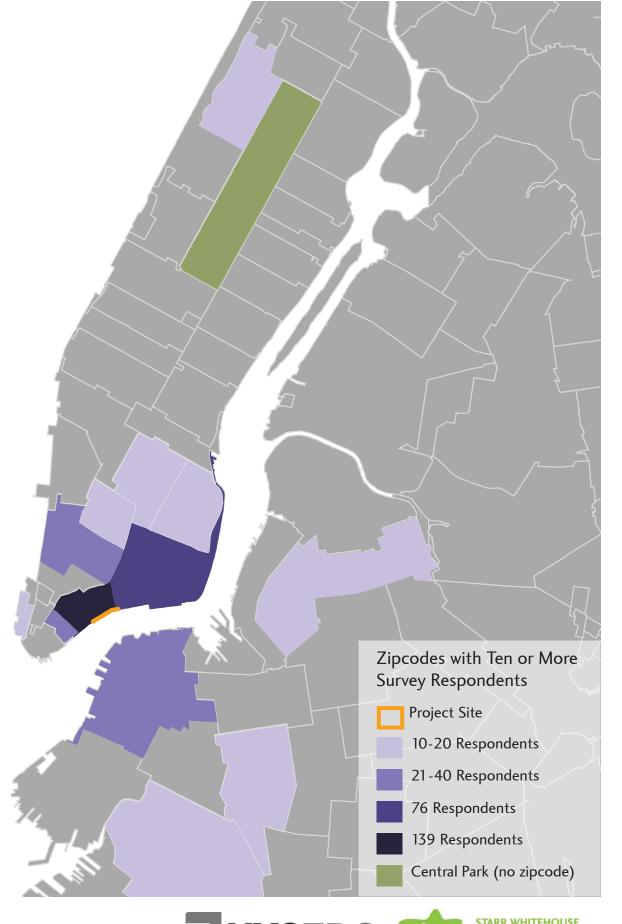

### SURVEY RESPONSES

- 756 individuals responded to the survey, either online or in person, between December 7th and January 21st
- Responses were recorded in English, Chinese, and Spanish
- The majority of respondents were local residents, though many of the in-person survey respondents were tourists

#### Top Responding Zipcodes:

| 10038                 | 139 |
|-----------------------|-----|
| 10002                 |     |
| 10005                 |     |
| 11201 + 10013         | 25  |
| 10013                 | 2 - |
| 10004                 | 24  |
| 10009                 | 16  |
| 10003                 | 15  |
| 11238                 | 14  |
| 11215                 | 12  |
| 10280                 | 11  |
| 10012, 11211, + 10025 | 10  |