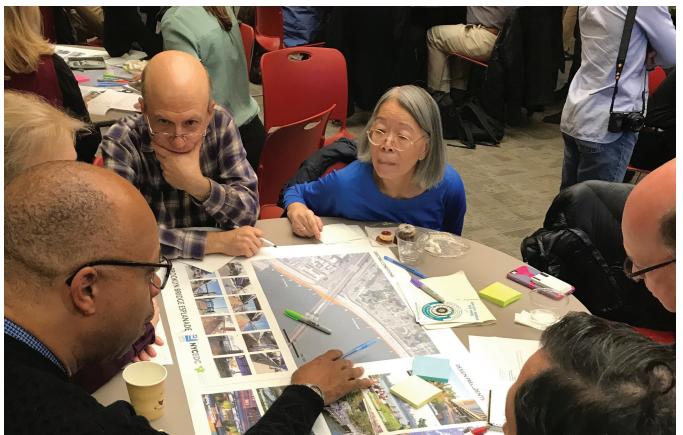

## **COMMUNITY MEETING**

- The community meeting was held at Office of the Manhattan Borough President on January 8th from 6:30 8 PM
- Meeting goal was to introduce the scope of the project to the community and identify planning and design priorities for the future reconstruction of the esplanade
- A total of 31 attendees signed in; many indicated they live or work in the area (through sign-in sheet and/or map)