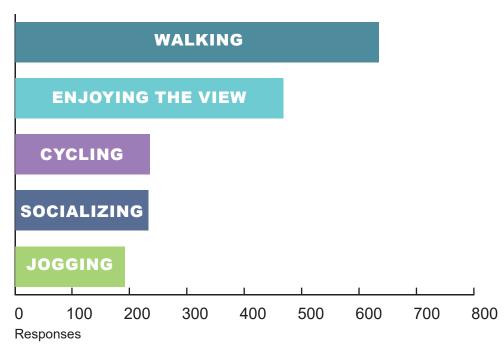

#### SURVEY RESULTS

HOW OFTEN DO YOU VISIT THE BROOKLYN BRIDGE ESPLANADE?

**TOP 5 CONCERNS** 

**TOP 5 CURRENT USES** 

TOP 5 PREFERRED ENHANCEMENTS

**TOP 5 FAVORITE ELEMENTS** 

TOP 5 RESPONSES: THE REDESIGNED ESPLANADE SHOULD BE...