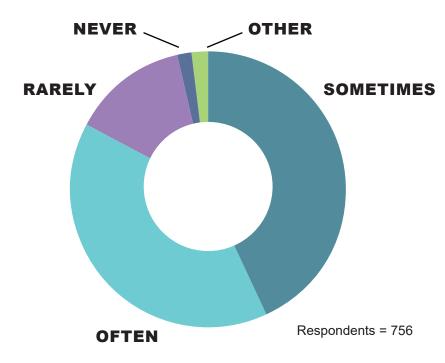

#### SURVEY RESULTS

HOW OFTEN DO YOU VISIT THE BROOKLYN BRIDGE ESPLANADE?

**TOP 5 CONCERNS** 

**TOP 5 CURRENT USES** 

TOP 5 PREFERRED ENHANCEMENTS

**TOP 5 FAVORITE ELEMENTS** 

TOP 5 RESPONSES: THE REDESIGNED ESPLANADE SHOULD BE...