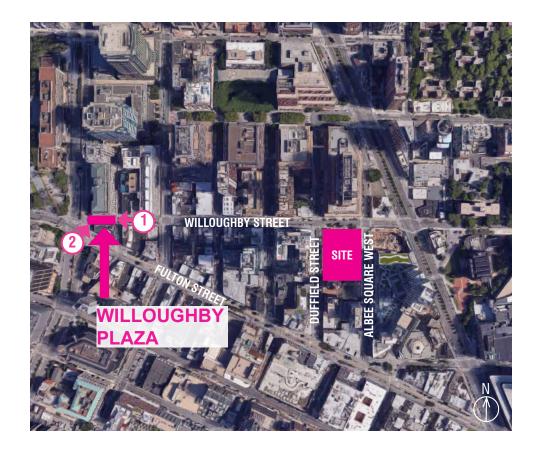

WILLOUGHBY SQUARE OPEN SPACE // NEARBY OPEN SPACE CHARACTER : WILLOUGHBY PLAZA **NYCEDC // HARGREAVES JONES** 

**1 - VIEW LOOKING EAST TOWARDS BRIDGE STREET.** MOVABLE TABLES AND CHAIRS BELOW MATURE TREES IN CRUSHED STONE PAVING.