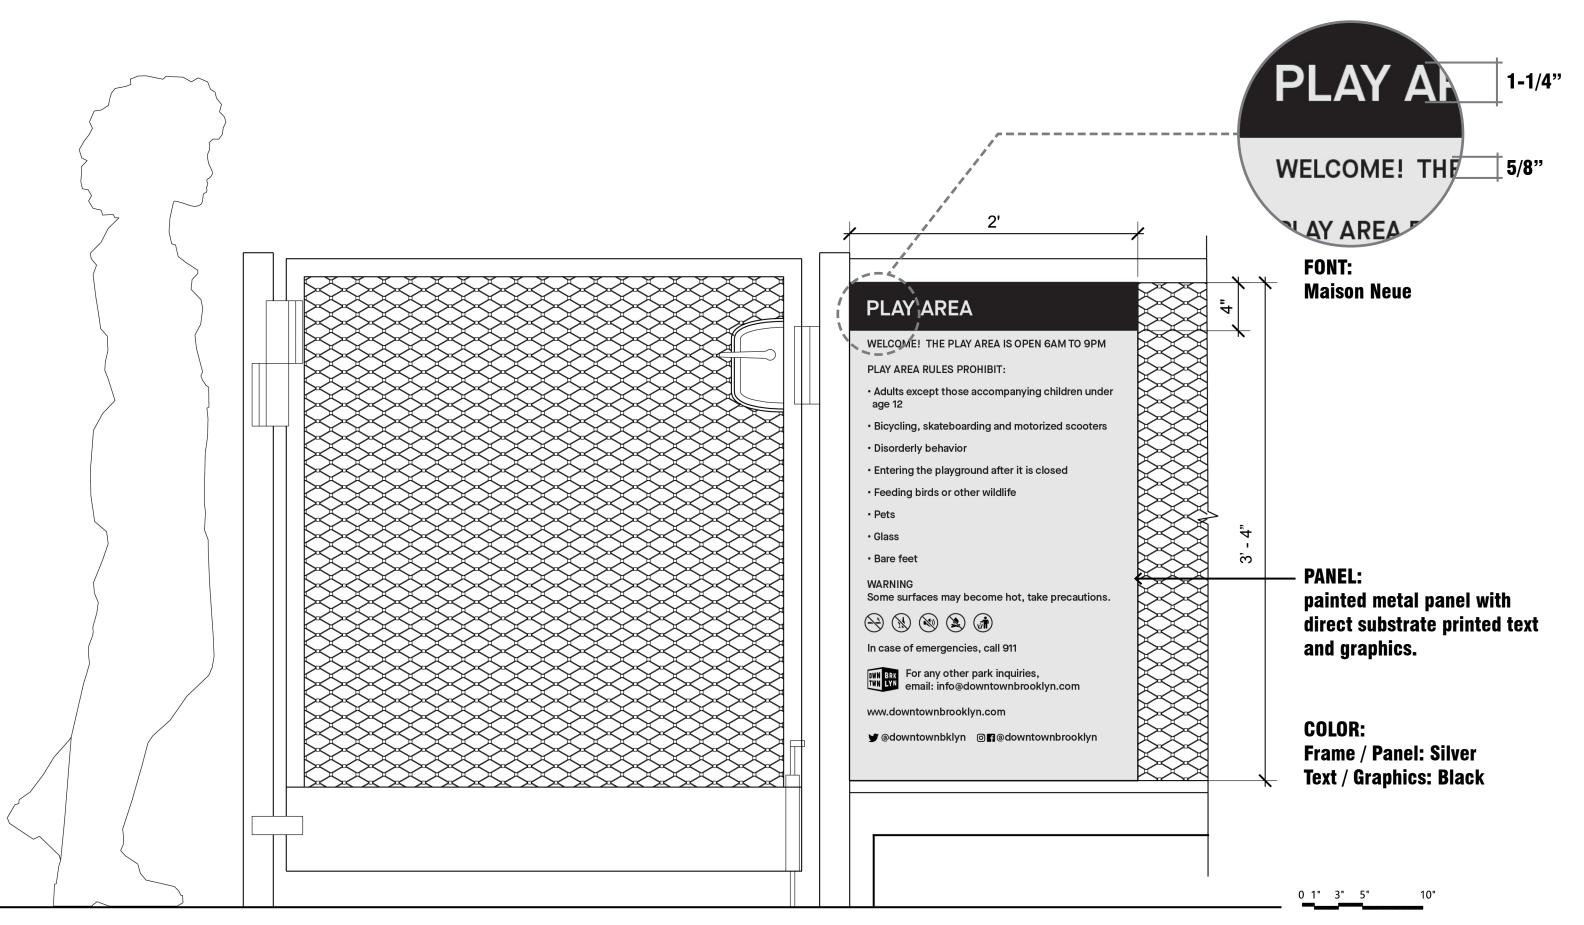

 PANEL:
painted metal panel with direct substrate printed text and graphics.

COLOR: Frame / Panel: Silver Text / Graphics: Black

WILLOUGHBY SQUARE OPEN SPACE // DOG PARK NYCEDC // HARGREAVES JONES

WILLOUGHBY SQUARE OPEN SPACE // PLAY AREA NYCEDC // HARGREAVES JONES