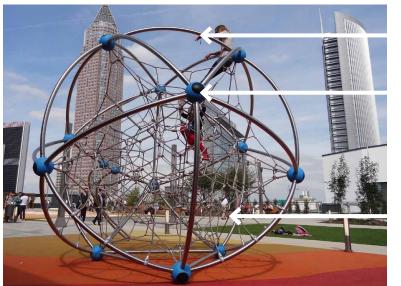

Pole: Stainless

Ball Joint: Orange

Rope: Blue

Ball Joint: Orange Pole: Stainless

**PLAY EQUIPMENT // CLIMBING + HANGING** 

Item: Spirallo Manufacturer: Goric Material: Stainless // Powder Coated Steel Color / Finish: As Noted

#### WILLOUGHBY SQUARE OPEN SPACE // PLAY AREA MATERIALS + FURNISHINGS **NYCEDC // HARGREAVES JONES**

**PLAY EQUIPMENT // CLIMBING** Item: Cosmo - Large Manufacturer: Berliner Material: Stainless // Powder Coated Steel Color / Finish: As Noted

**SAFETY SURFACE** Item: Safety Surface Manufacturer: Mitchell Rubber Color / Finish: Grey

Upper Ring: Orange Lower Ring: Stainless

Post: Silver

**PLAY EQUIPMENT // WHIRLING** 

Item: Icarus Manufacturer: Goric Material: Stainless // Powder Coated Steel Color / Finish: As Noted