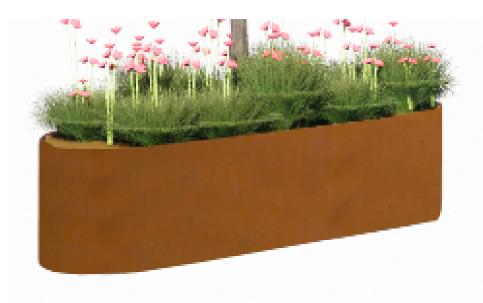

#### **PLANTER**

Item: DBP - Downtown Brooklyn Public Realm Shrubtub Planter / Capsule Shape 94"L x 47"W x 35"H Manufacturer: Streetlife Material: Corten Weathering Steel Color / Finish: Weathered