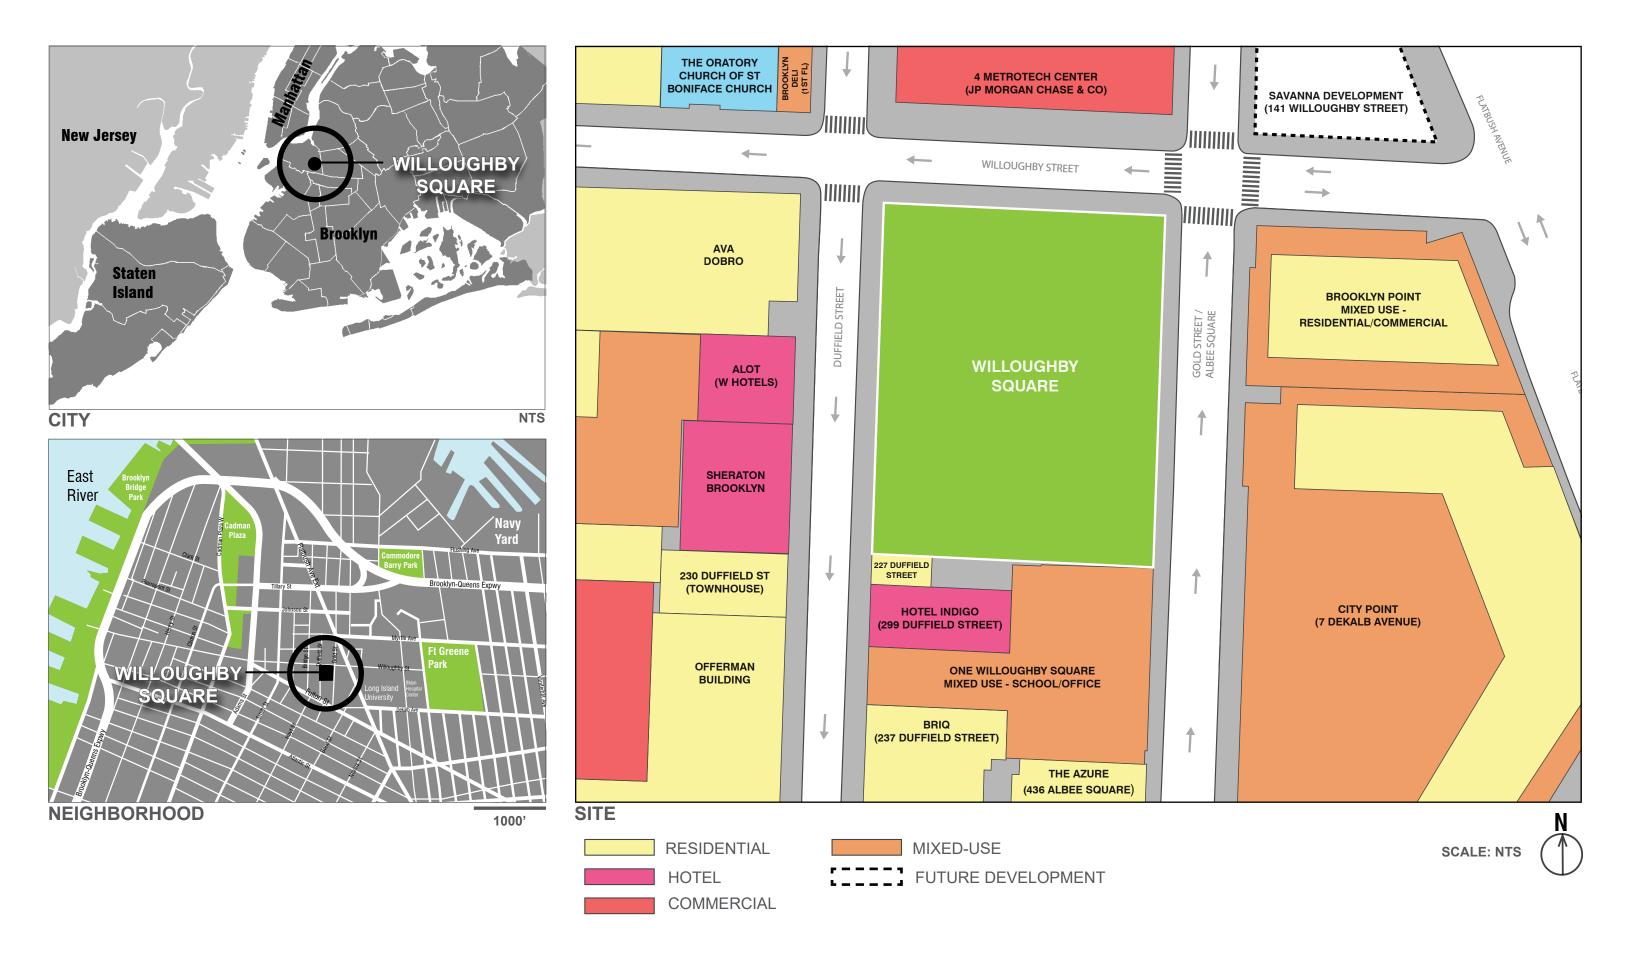

### HARGREAVES JONES LANDSCAPE ARCHITECTURE

WILLOUGHBY SQUARE OPEN SPACE // **PROJECT LOCATION** NYCEDC // HARGREAVES JONES

**1 - VIEW FROM THE SOUTHEAST CORNER OF THE SITE LOOKING NORTH WEST UP ALBEE SQUARE WEST** 