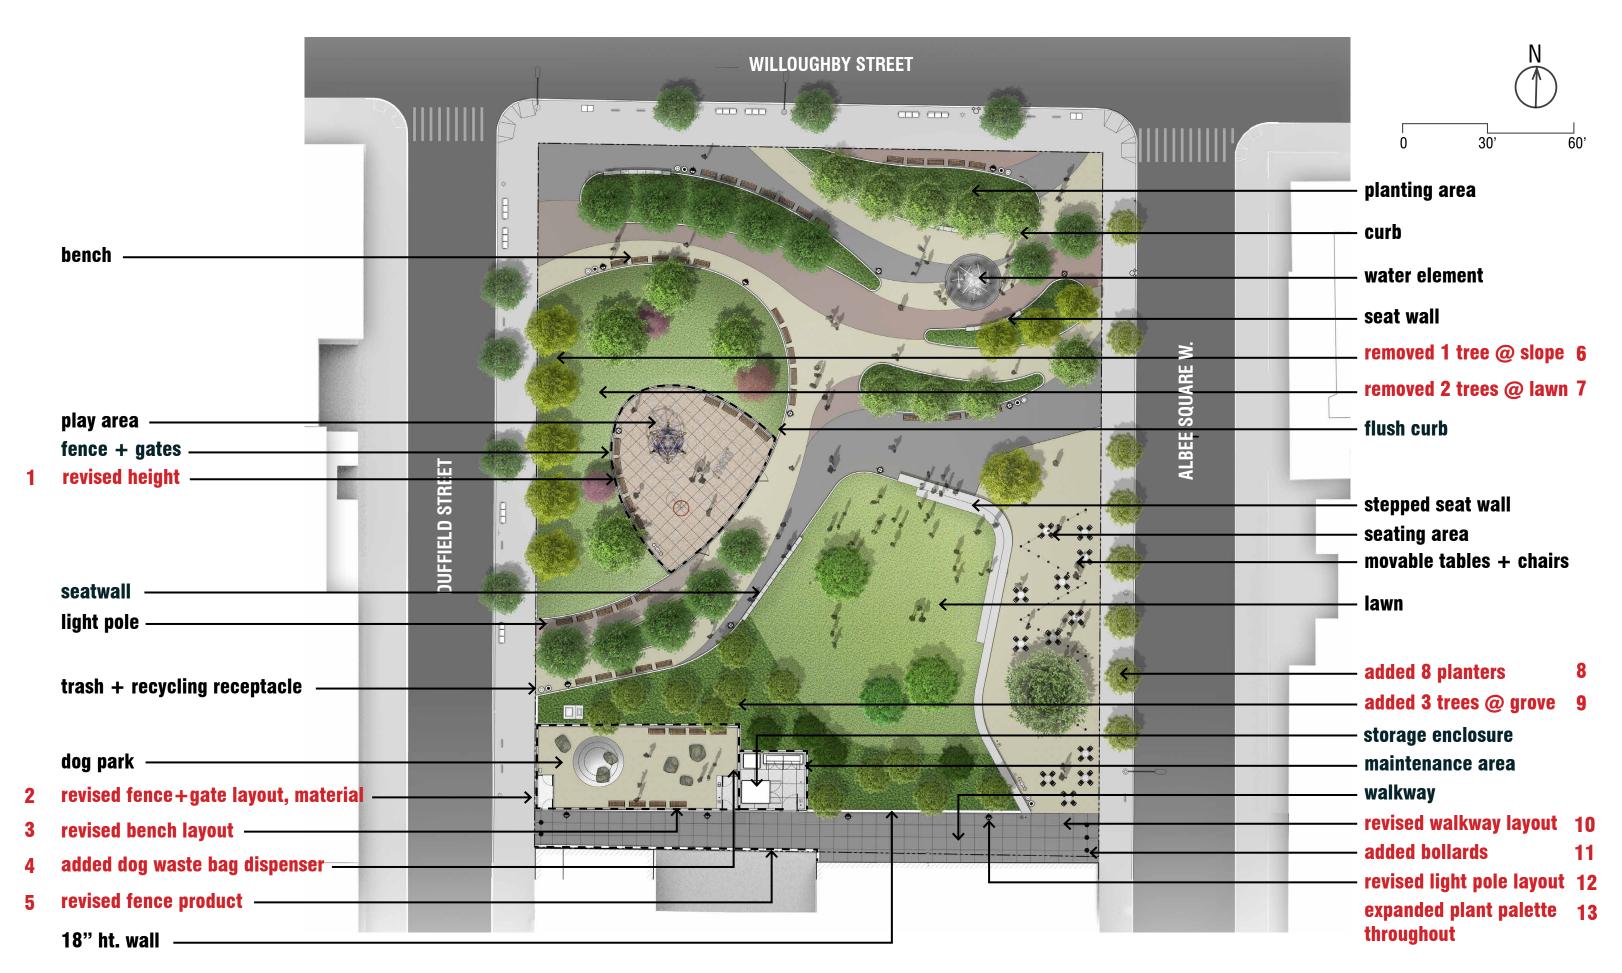

#### **MATERIALS LEGEND**

WILLOUGHBY SQUARE OPEN SPACE // SEATING + SITE FURNISHING PLAN NYCEDC // HARGREAVES JONES

|         | -            | BENCH                                    |
|---------|--------------|------------------------------------------|
|         |              | 18" HT. SEAT WALL                        |
|         |              | 18" HT. STEPPED SEAT WALL                |
| 6       | _            | 18' HT. SEAT WALL                        |
|         |              | 48" HT WIRE+BAR FENCE                    |
|         |              | 30" HT WIRE+BAR FENCE ON 18" HT<br>Wall  |
|         |              | 72" HT. FENCE ON 18" HT WALL             |
|         |              | 48" HT MESH FENCE ON 6" CURB             |
|         | ×            | TABLES AND CHAIRS                        |
|         | ۲            | TRASH RECEPTACLE                         |
|         | ۲            | RECYCLING RECEPTACLE                     |
|         | ۲            | DRINKING FOUNTAIN                        |
|         | ۲            | DOG DRINKING FOUNTAIN                    |
|         | ۲            | DOG WASTE BAG DISPENSER                  |
|         |              | PLAY EQUIPMENT - COSMO                   |
|         | $\bigotimes$ | PLAY EQUIPMENT - ICARUS                  |
|         |              | PLAY EQUIPMENT - SPIRALLO                |
|         |              | BIGBELLY TRASH<br>+ RECYCLING RECEPTACLE |
| anters  |              | DOT CITYBENCH                            |
|         | -            | DOT CITYRACK                             |
|         | ٠            | BOLLARD                                  |
| ollards |              | STORAGE ENCLOSURE                        |
|         |              | PLANTER                                  |
|         |              | 0 30' 60'<br><b>PAGE 16</b>              |

**FURNISHING LEGEND** 

WILLOUGHBY SQUARE OPEN SPACE // LIGHTING PLAN NYCEDC // HARGREAVES JONES