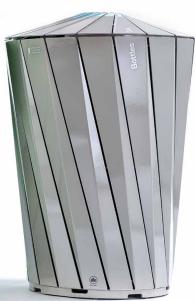

**TRASH RECEPTACLE** Item: Central Park Conservancy Manufacturer: Landscape Forms Material: Powder Coated Metal Color / Finish: Black

### **RECYCLING RECEPTACLE**

Item: Central Park Conservancy Manufacturer: Landscape Forms Material: Powder Coated Metal Color / Finish: Silver

**PEDESTRIAN POLE** Manufacturer: Sentry Electric Color / Finish: Silver