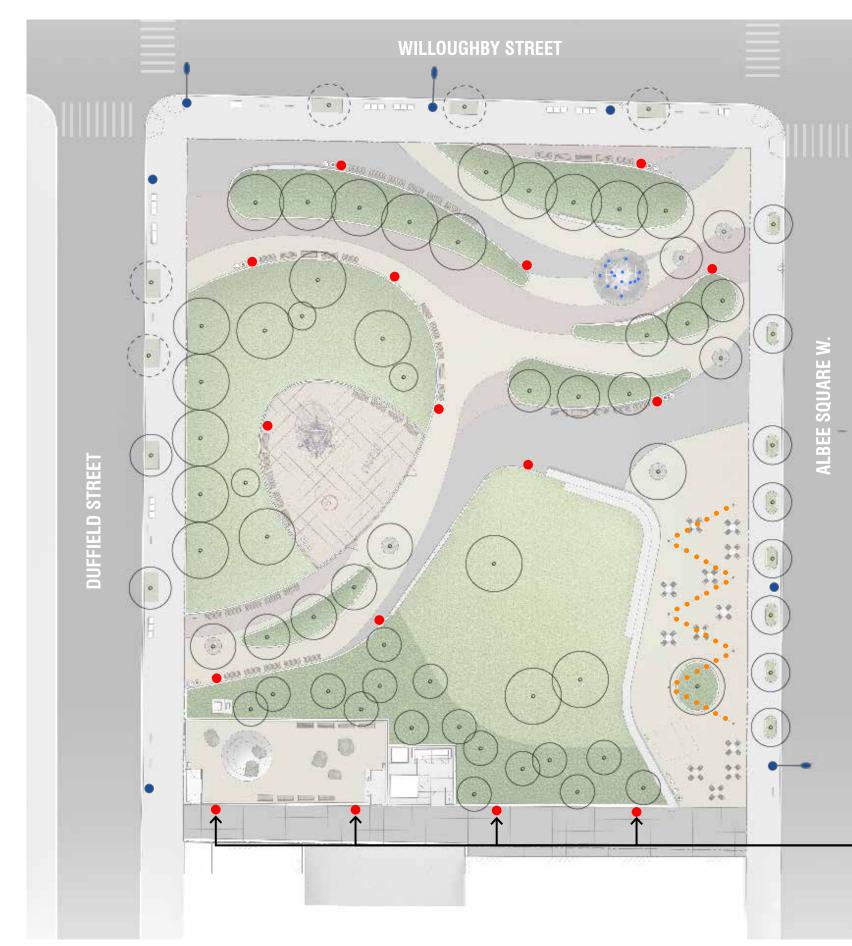

## MINOR TREE CANOPY TREE LAWN **GRASSES / PERENNIALS GROUND COVER / BULBS GROUND COVER / SHRUBS**

**EXISTING TREE** 