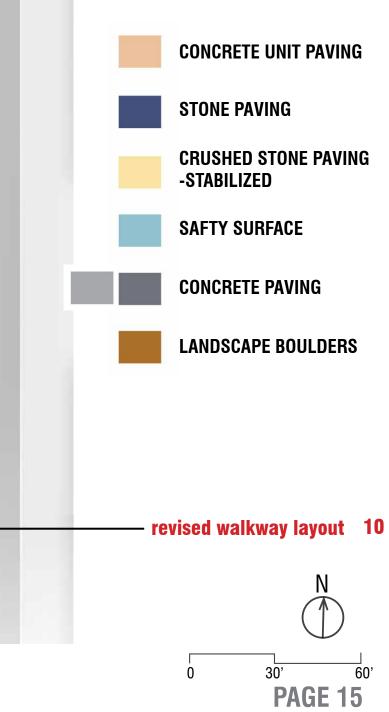

#### **MATERIALS LEGEND**

WILLOUGHBY SQUARE OPEN SPACE // SEATING + SITE FURNISHING PLAN NYCEDC // HARGREAVES JONES

|         | -            | BENCH                                    |
|---------|--------------|------------------------------------------|
|         |              | 18" HT. SEAT WALL                        |
|         |              | 18" HT. STEPPED SEAT WALL                |
| 6       | _            | 18' HT. SEAT WALL                        |
|         |              | 48" HT WIRE+BAR FENCE                    |
|         |              | 30" HT WIRE+BAR FENCE ON 18" HT<br>Wall  |
|         |              | 72" HT. FENCE ON 18" HT WALL             |
|         |              | 48" HT MESH FENCE ON 6" CURB             |
|         | ×            | TABLES AND CHAIRS                        |
|         | ۲            | TRASH RECEPTACLE                         |
|         | ۲            | RECYCLING RECEPTACLE                     |
|         | ۲            | DRINKING FOUNTAIN                        |
|         | ۲            | DOG DRINKING FOUNTAIN                    |
|         | ۲            | DOG WASTE BAG DISPENSER                  |
|         |              | PLAY EQUIPMENT - COSMO                   |
|         | $\bigotimes$ | PLAY EQUIPMENT - ICARUS                  |
|         |              | PLAY EQUIPMENT - SPIRALLO                |
|         |              | BIGBELLY TRASH<br>+ RECYCLING RECEPTACLE |
| anters  |              | DOT CITYBENCH                            |
|         | -            | DOT CITYRACK                             |
|         | ٠            | BOLLARD                                  |
| ollards |              | STORAGE ENCLOSURE                        |
|         |              | PLANTER                                  |
|         |              | 0 30' 60'<br><b>PAGE 16</b>              |