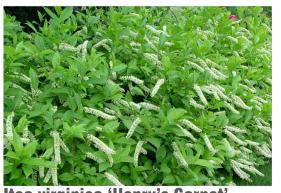

## PERENI

Amsonia 'Blue Ice' Blue Ice Bluestar

Aster laevis 'Bluebird' Bluebird Smooth Aster

Liriope spicata Lily Turf

Itea virginica 'Henry's Garnet' Sweetspire

Salvia nemorosa 'Wesuwe' Wesuwe Garden Sage