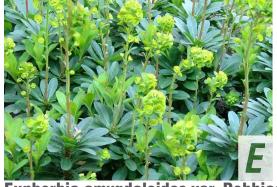

Heuchera villosa 'Autumn Bride' Autumn Bride Hairy Alumroot

**Euphorbia amygdaloides var. Robbiae** Wood Spurge

**Polystichum acrostichoides** Christmas Fern

**Scilla siberica** Siberian Squill