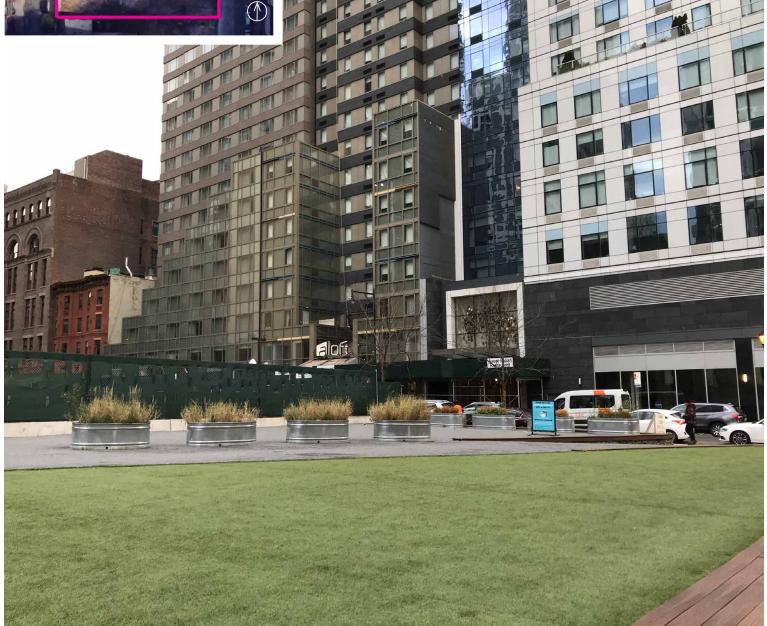

8 - VIEW FROM WILLOUGHBY STREET LOOKING SOUTH TOWARDS HOTEL INDIGO AND ONE WILLOUGHBY SQUARE

1 - VIEW LOOKING WEST TOWARDS ADAMS STREET, LARGELY PAVED WITH BENCHES SURROUNDING **TREE PITS.** 

2 - VIEW LOOKING NORTHWEST TOWARDS PEARL STREET WITH MOVEABLE TABLES AND CHAIRS TO THE NORTHWEST AND TREE PITS SURROUNDED BY BENCHES TO THE EAST.