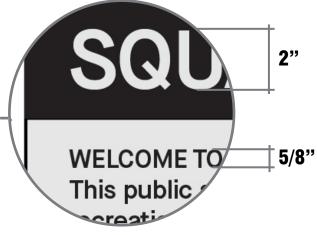

#### SIGNAGE LEGEND

REGULATORY MAINTENANCE AREA

WILLOUGHBY SQUARE OPEN SPACE // IDENTITY NYCEDC // HARGREAVES JONES

FONT: Maison Neue

FRAME: 4" thick painted metal frame with mounted paneling using countersunk security screws.

 PANEL:
painted metal panel with direct substrate printed text and graphics.

COLOR: Frame / Panel: Silver Text / Graphics: Black

WILLOUGHBY SQUARE OPEN SPACE // DOG PARK NYCEDC // HARGREAVES JONES

WILLOUGHBY SQUARE OPEN SPACE // PLAY AREA NYCEDC // HARGREAVES JONES