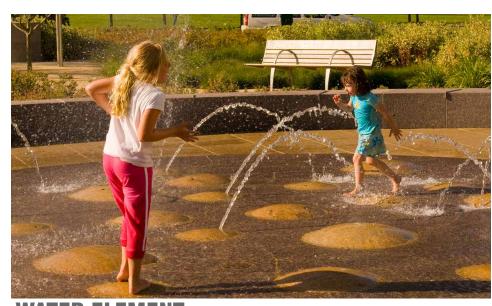

#### **BOTTLE FILLER + DRINKING FOUNTAIN**

Item: 10145 SMSS Manufacturer: Most Dependable Fountains Material: Stainless Steel Color / Finish: Chrome

WATER ELEMENT Item: Water Element Color / Finish: N/A