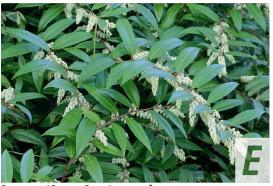

**Sarcococca hookeriana** Himalayan Sweet Box

**Polystichum acrostichoides** Christmas Fern

**Tiarella cordifolia** Foam Flower