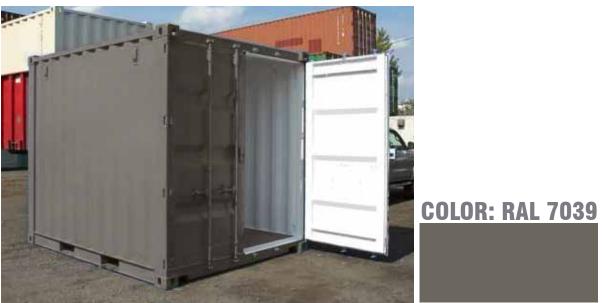

**72-INCH HT METAL WIRE & BAR FENCE** Item: 227 Duffield Fence / **Grigliato Fence / Panel Type E** Manufacturer: Metalco or Approved Equal Material: Galvanized Steel Color / Finish: Galvanized

**STORAGE ENCLOSURE** Item: 10'L x 8'W x 8.5'HT Container with Hinged Double Doors Manufacturer: Sea Box or Approved Equal Material: Painted Corrugated Steel Color / Finish: RAL 7039 - Quartz Grey