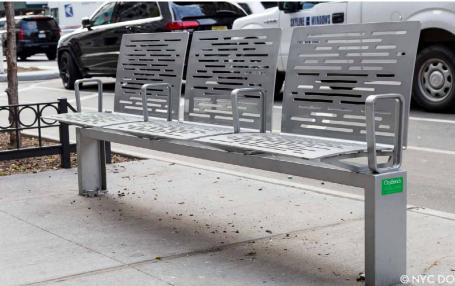

### WILLOUGHBY SQUARE OPEN SPACE // MAINTENANCE AREA // WALKWAY NYCEDC // HARGREAVES JONES

**BIKE RACK** Item: DOT CityRack Material: Galvanized Steel Color / Finish: Galvanized

BENCH Item: DOT CityBench Material: Powder Coated Metal Color / Finish: Silver