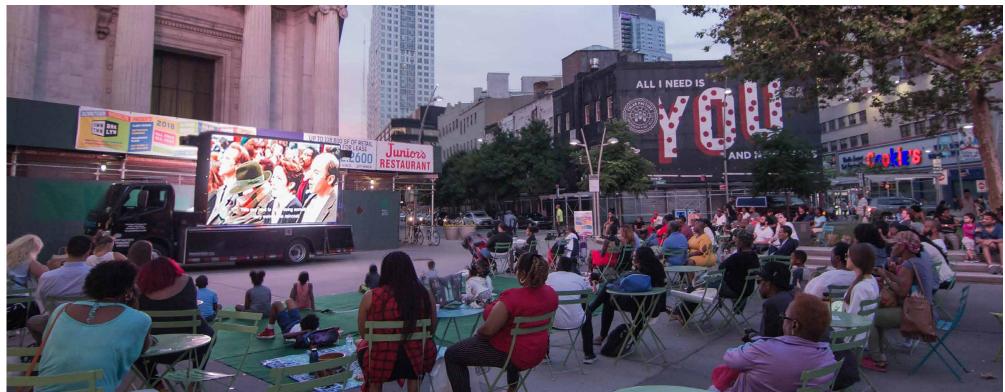

2 - VIEW LOOKING FROM MYRTLE AVENUE LOOKING WEST TOWARDS FLATHBUSH AVENUE. MATURE TREE ALLEE.

WILLOUGHBY SQUARE OPEN SPACE // NEARBY OPEN SPACE CHARACTER : METROTECH COMMONS **NYCEDC // HARGREAVES JONES** 