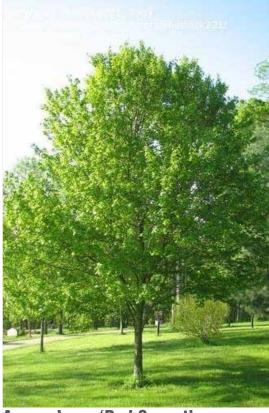

#### **TRASH + RECYCLING RECEPTACLES**

Item: Standard Capacity Stations Material: Stainless // Powder Coated Steel

**Quercus bicolor** Swamp White Oak

**Gleditsia triacanthos var. Inermis** 'Shademaster' Honey Locust

**Quercus palustris** Pin Oak

**Quercus rubra** Red Oak

**Acer rubrum 'Red Sunset'** Red Maple

**Zelkova serrata 'Green Vase'** Zelkova