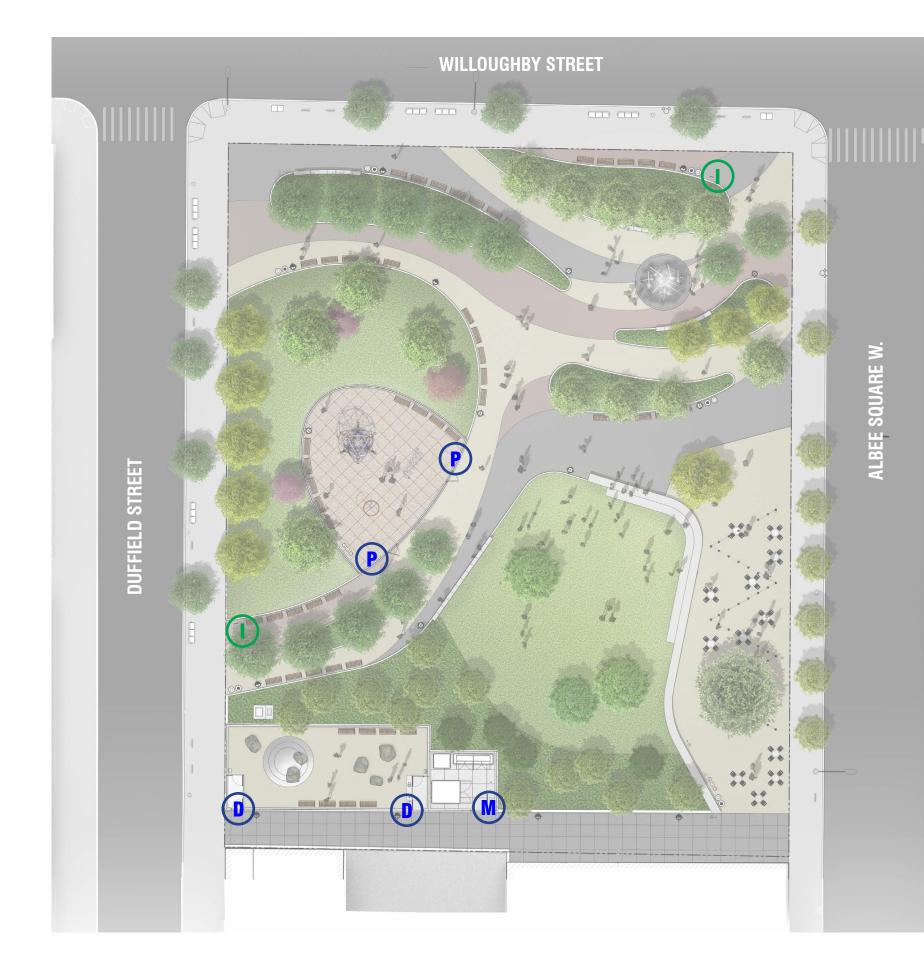

## SIGNAGE

WILLOUGHBY SQUARE OPEN SPACE // NYCEDC // HARGREAVES JONES

WILLOUGHBY SQUARE OPEN SPACE // SIGNAGE PLAN NYCEDC // HARGREAVES JONES

#### SIGNAGE LEGEND

REGULATORY MAINTENANCE AREA

WILLOUGHBY SQUARE OPEN SPACE // IDENTITY NYCEDC // HARGREAVES JONES

FONT: Maison Neue

FRAME: 4" thick painted metal frame with mounted paneling using countersunk security screws.