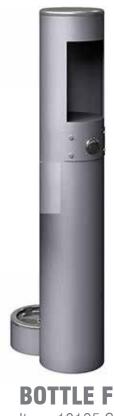

#### **BOTTLE FILLER + DRINKING FOUNTAIN**

Item: 10145 SMSS Manufacturer: Most Dependable Fountains Material: Stainless Steel Color / Finish: Chrome

WATER ELEMENT Item: Water Element Color / Finish: N/A