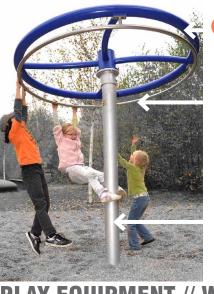

Pole: Stainless

Ball Joint: Orange

Rope: Blue

Ball Joint: Orange Pole: Stainless

**PLAY EQUIPMENT // CLIMBING + HANGING** 

Item: Spirallo Manufacturer: Goric Material: Stainless // Powder Coated Steel Color / Finish: As Noted