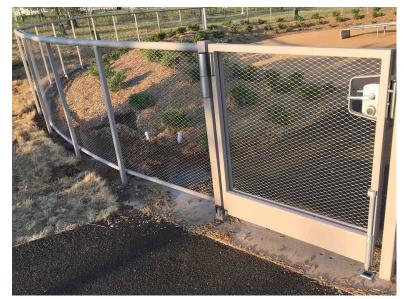

**48-INCH HT** WIRE MESH FENCE + GATES Item: Play Area Fence Manufacturer: Jakob Rope Systems / Cable Railing System Material: Stainless Steel Cable Mesh / Painted Steel Pipe Frame, Color: Silver

**30-INCH HT // 48-INCH HT METAL WIRE & BAR FENCE + GATES** Item: Dog Park Fence / Grigliato Fence / Panel Type A Manufacturer: Metalco or Approved Equal Material: Galvanized Steel Color / Finish: Galvanized

#### WILLOUGHBY SQUARE OPEN SPACE // DOG PARK MATERIALS + FURNISHINGS **NYCEDC // HARGREAVES JONES**

**30-INCH HT // 48-INCH HT METAL WIRE & BAR FENCE + GATES** Item: Maintenance Area Fence / **Grigliato Fence / Panel Type A** Manufacturer: **Metalco** or Approved Equal Material: **Galvanized Steel** Color / Finish: **Galvanized** 

**72-INCH HT METAL WIRE & BAR FENCE** Item: 227 Duffield Fence / **Grigliato Fence / Panel Type E** Manufacturer: Metalco or Approved Equal Material: Galvanized Steel Color / Finish: Galvanized

**STORAGE ENCLOSURE** Item: 10'L x 8'W x 8.5'HT Container with Hinged Double Doors Manufacturer: Sea Box or Approved Equal Material: Painted Corrugated Steel Color / Finish: RAL 7039 - Quartz Grey