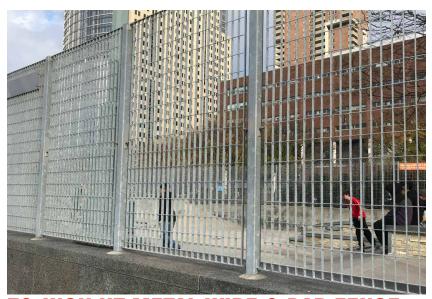

**72-INCH HT METAL WIRE & BAR FENCE** Item: 227 Duffield Fence / **Grigliato Fence / Panel Type E** Manufacturer: Metalco or Approved Equal Material: Galvanized Steel Color / Finish: Galvanized

**STORAGE ENCLOSURE** Item: 10'L x 8'W x 8.5'HT Container with Hinged Double Doors Manufacturer: Sea Box or Approved Equal Material: Painted Corrugated Steel Color / Finish: RAL 7039 - Quartz Grey