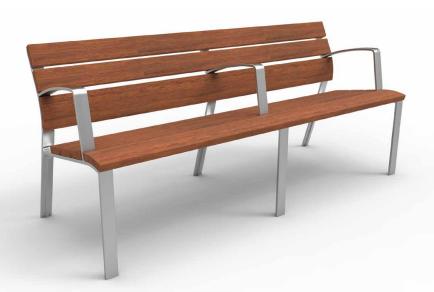

#### BENCH

Item: Neoliviano // 69" Length // Center Armrest Manufacturer: Landscape Forms Material: Aluminum Frame / Jarrah Wood Slats Color / Finish: Aluminum / Wood

**TABLES + CHAIRS** Item: Bistro Manufacturer: Fermob Material: Painted Steel Color / Finish: Carrot