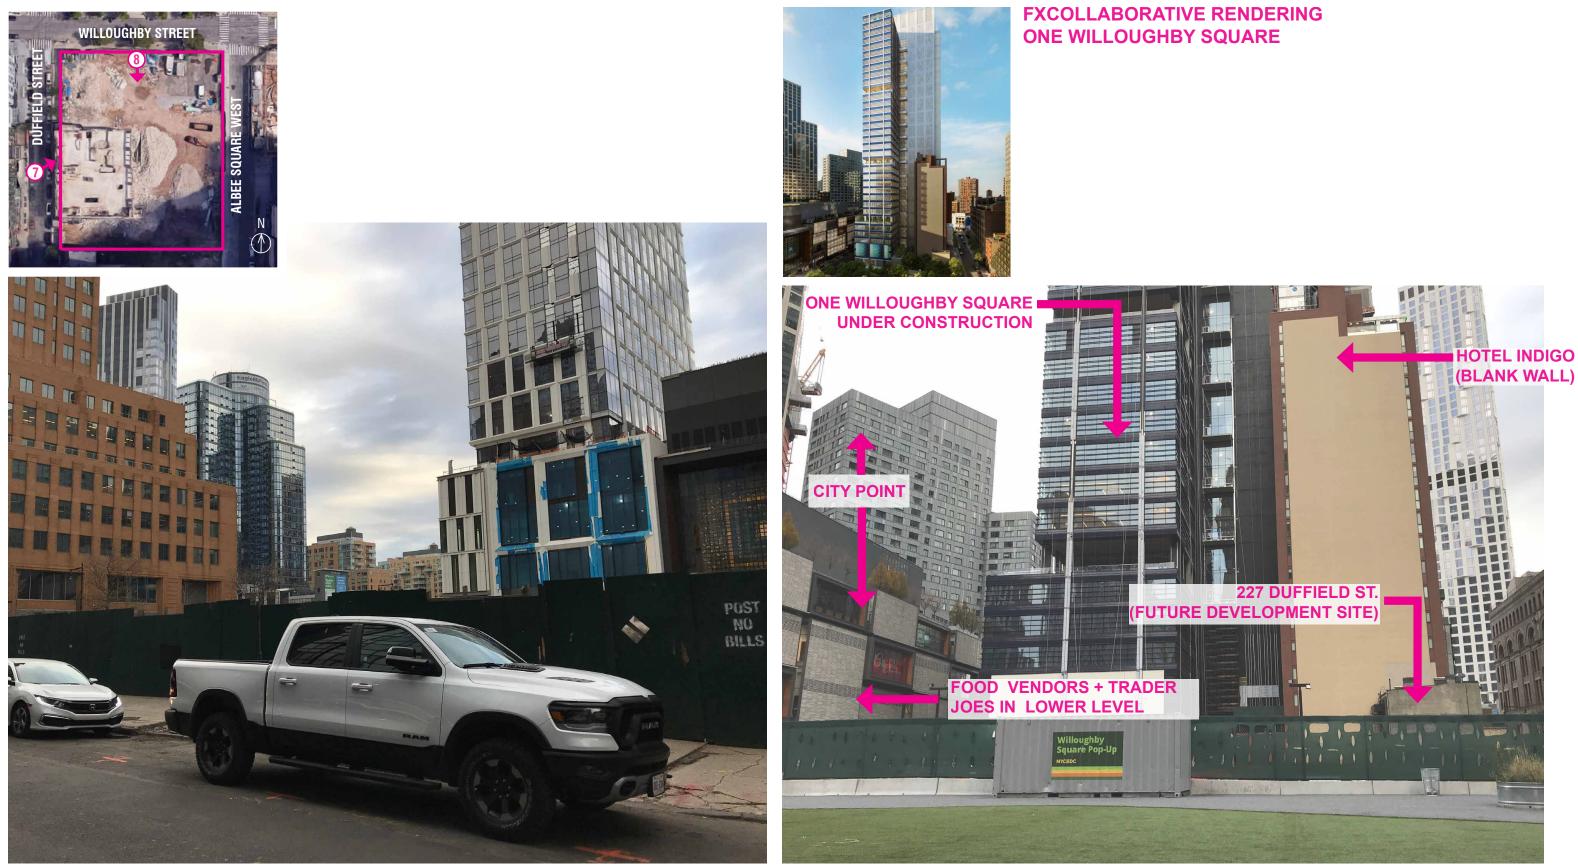

8 - VIEW FROM WILLOUGHBY STREET LOOKING SOUTH TOWARDS HOTEL INDIGO AND ONE WILLOUGHBY SQUARE

1 - VIEW LOOKING WEST TOWARDS ADAMS STREET, LARGELY PAVED WITH BENCHES SURROUNDING **TREE PITS.** 

2 - VIEW LOOKING NORTHWEST TOWARDS PEARL STREET WITH MOVEABLE TABLES AND CHAIRS TO THE NORTHWEST AND TREE PITS SURROUNDED BY BENCHES TO THE EAST.