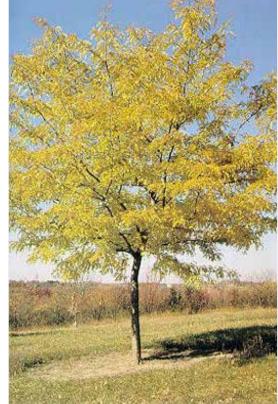

#### **TRASH + RECYCLING RECEPTACLES**

Item: Standard Capacity Stations Material: Stainless // Powder Coated Steel

**Quercus bicolor** Swamp White Oak

**Gleditsia triacanthos var. Inermis** 'Shademaster' Honey Locust