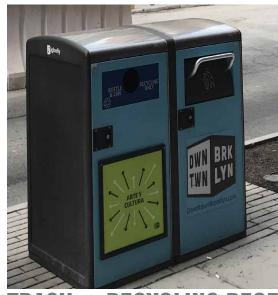

*Galvanized** 



**72-INCH HT METAL WIRE & BAR FENCE** Item: 227 Duffield Fence / **Grigliato Fence / Panel Type E** Manufacturer: Metalco or Approved Equal Material: Galvanized Steel Color / Finish: Galvanized





**STORAGE ENCLOSURE** Item: 10'L x 8'W x 8.5'HT Container with Hinged Double Doors Manufacturer: Sea Box or Approved Equal Material: Painted Corrugated Steel Color / Finish: RAL 7039 - Quartz Grey

BOLLARD

Item: Bollard / 4" Diameter / Flat Top Manufacturer: Calpipe Material: Stainless Steel Color / Finish: Brushed

### WILLOUGHBY SQUARE OPEN SPACE // MAINTENANCE AREA // WALKWAY NYCEDC // HARGREAVES JONES



**BIKE RACK** Item: DOT CityRack Material: Galvanized Steel Color / Finish: Galvanized



BENCH Item: DOT CityBench Material: Powder Coated Metal Color / Finish: Silver



Manufacturer: Bigbelly Color / Finish: Standard Grey



#### **PLANTER**

Item: DBP - Downtown Brooklyn Public Realm Shrubtub Planter / Capsule Shape 94"L x 47"W x 35"H Manufacturer: Streetlife Material: Corten Weathering Steel Color / Finish: Weathered

### WILLOUGHBY SQUARE OPEN SPACE // STREETSCAPE FURNISHINGS **NYCEDC // HARGREAVES JONES**

#### **TRASH + RECYCLING RECEPTACLES**

Item: Standard Capacity Stations Material: Stainless // Powder Coated Steel





**Quercus bicolor** Swamp White Oak



**Gleditsia triacanthos var. Inermis** 'Shademaster' Honey Locust



**Quercus palustris** Pin Oak



**Quercus rubra** Red Oak



**Acer rubrum 'Red Sunset'** Red Maple



**Zelkova serrata 'Green Vase'** Zelkova

### WILLOUGHBY SQUARE OPEN SPACE // PLANT PALETTE // PLAZA GARDENS NYCEDC //