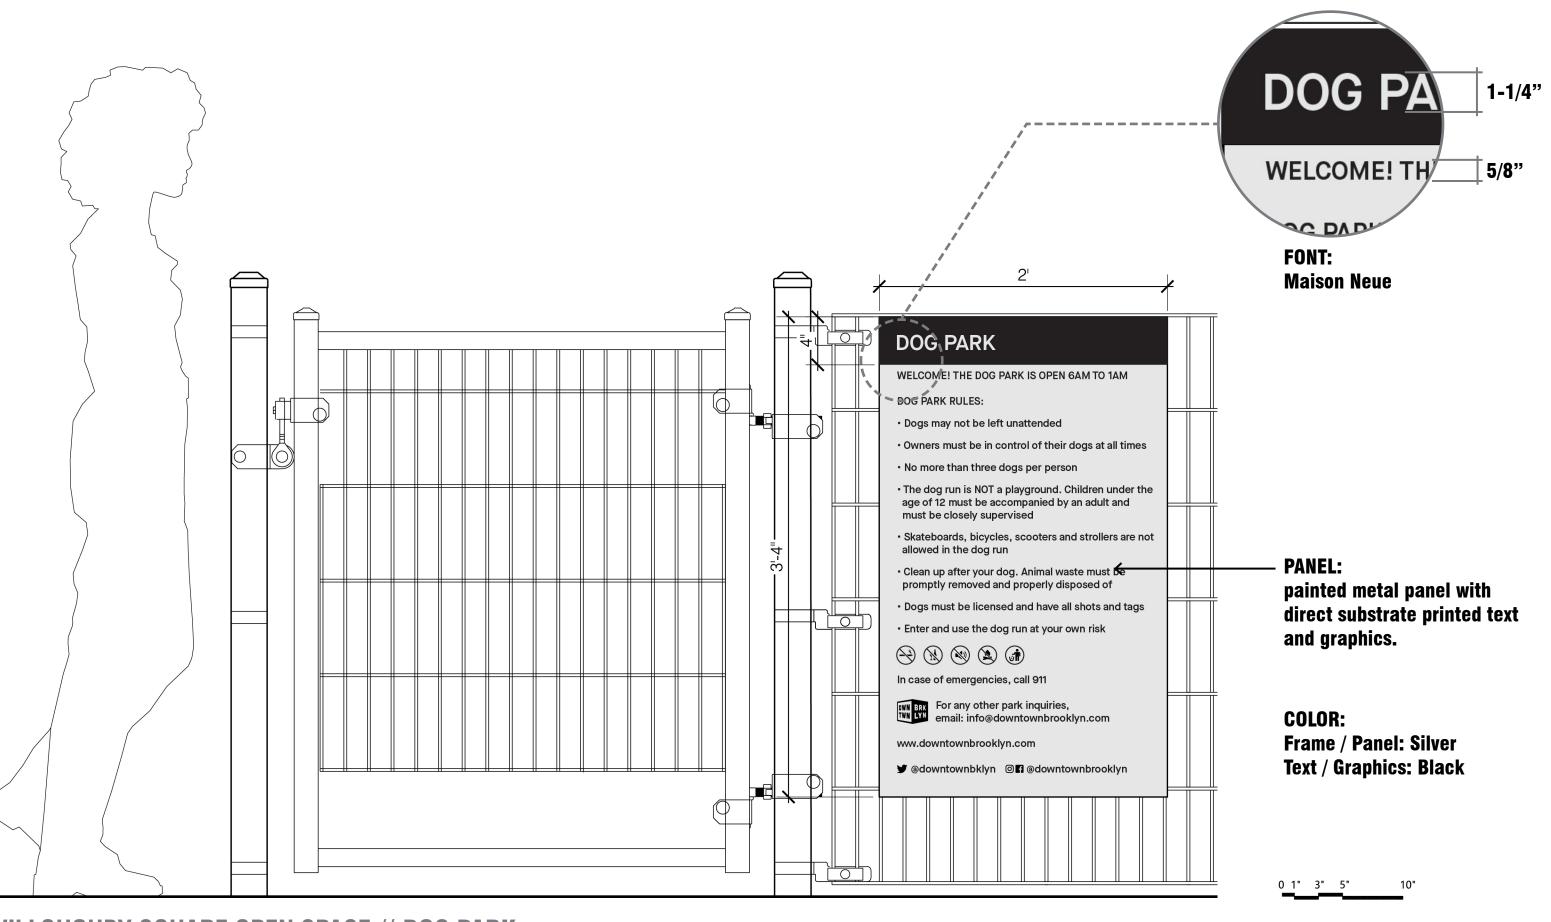

 PANEL:
painted metal panel with direct substrate printed text and graphics.

COLOR: Frame / Panel: Silver Text / Graphics: Black

WILLOUGHBY SQUARE OPEN SPACE // DOG PARK NYCEDC // HARGREAVES JONES

WILLOUGHBY SQUARE OPEN SPACE // PLAY AREA NYCEDC // HARGREAVES JONES