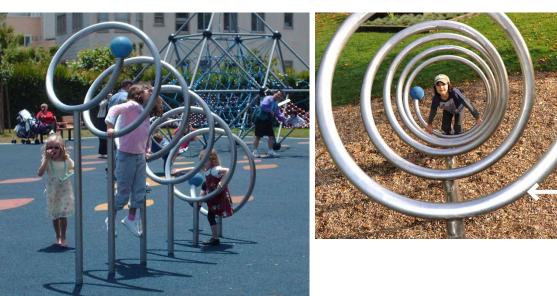

Pole: Stainless

Ball Joint: Orange

Rope: Blue

Ball Joint: Orange Pole: Stainless

**PLAY EQUIPMENT // CLIMBING + HANGING** 

Item: Spirallo Manufacturer: Goric Material: Stainless // Powder Coated Steel Color / Finish: As Noted