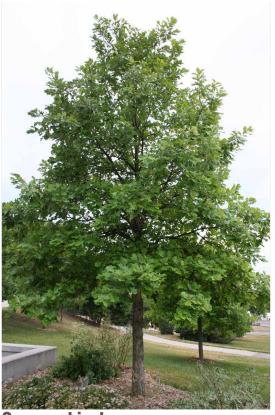

#### **TRASH + RECYCLING RECEPTACLES**

Item: Standard Capacity Stations Material: Stainless // Powder Coated Steel

**Quercus bicolor** Swamp White Oak

**Gleditsia triacanthos var. Inermis** 'Shademaster' Honey Locust

**Quercus palustris** Pin Oak

**Quercus rubra** Red Oak

**Acer rubrum 'Red Sunset'** Red Maple

**Zelkova serrata 'Green Vase'** Zelkova