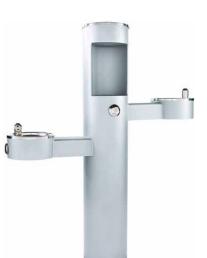

#### **BOTTLE FILLER + DRINKING FOUNTAIN**

Item: 10145 SMSS Manufacturer: Most Dependable Fountains Material: Stainless Steel Color / Finish: Chrome

WATER ELEMENT Item: Water Element Color / Finish: N/A

**BOTTLE FILLER + DOG BOWL** Item: 10125 SMSS Manufacturer: Most Dependable Fountains Material: Stainless Steel Color / Finish: Chrome