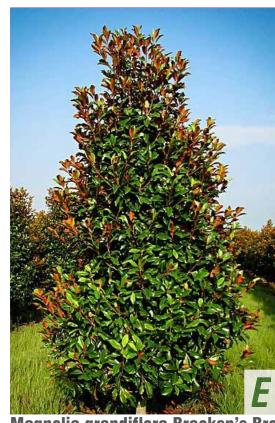

**Astible 'Bridal Veil'** White Astible

**Magnolia grandiflora Bracken's Brown Beauty** Bracken's Brown Beauty Magnolia

**Leucothoe fontanesiana** Drooping Leucothoe

**Polygonatum odoratum 'Variegatum'** Variegated Solomon's Seal