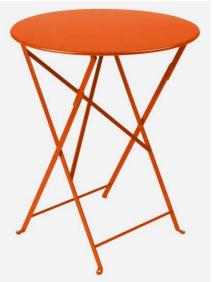

#### BENCH

Item: Neoliviano // 69" Length // Center Armrest Manufacturer: Landscape Forms Material: Aluminum Frame / Jarrah Wood Slats Color / Finish: Aluminum / Wood

**TABLES + CHAIRS** Item: Bistro Manufacturer: Fermob Material: Painted Steel Color / Finish: Carrot