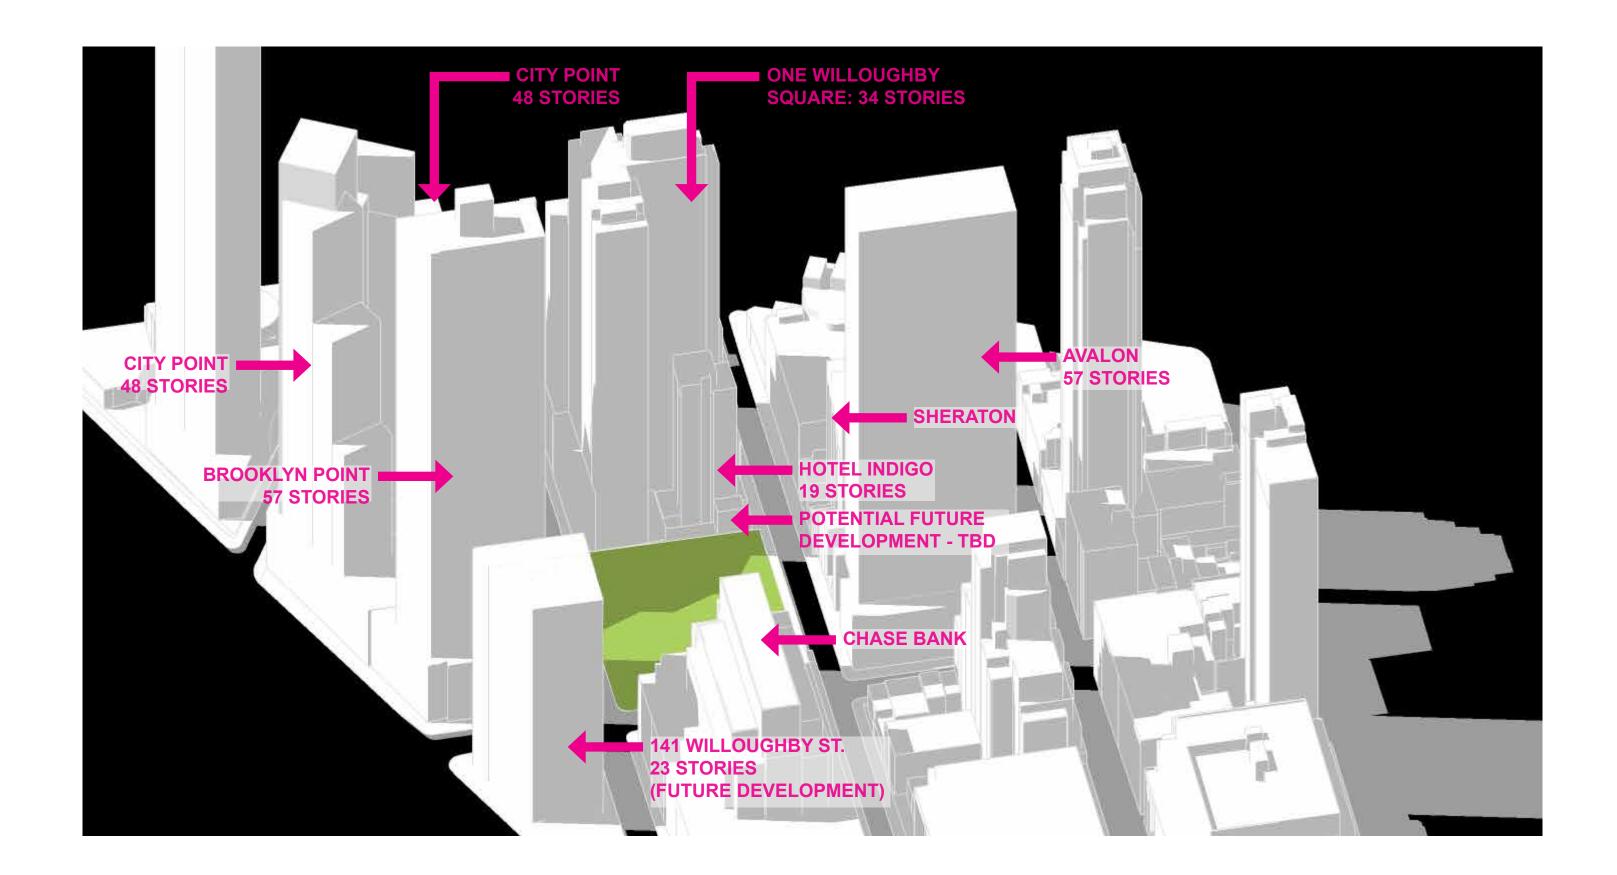

**1- VIEW FROM ALBEE SQUARE LOOKING EAST** 

2- VIEW FROM ALBEE SQUARE LOOKING NORTH EAST

WILLOUGHBY SQUARE OPEN SPACE // NEARBY OPEN SPACE CHARACTER : ALBEE SQUARE NYCEDC // HARGREAVES JONES

WILLOUGHBY SQUARE OPEN SPACE // EXISTING + FUTURE BUILDING CONTEXT NYCEDC // HARGREAVES JONES