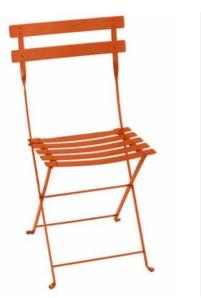

#### BENCH

Item: Neoliviano // 69" Length // Center Armrest Manufacturer: Landscape Forms Material: Aluminum Frame / Jarrah Wood Slats Color / Finish: Aluminum / Wood

**TABLES + CHAIRS** Item: Bistro Manufacturer: Fermob Material: Painted Steel Color / Finish: Carrot