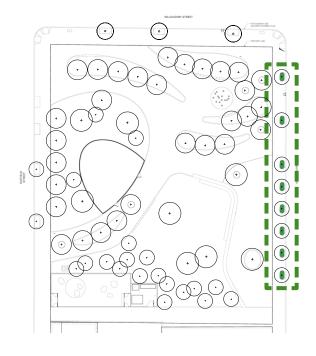

### WILLOUGHBY SQUARE OPEN SPACE // SITE CONSIDERATIONS NYCEDC // HARGREAVES JONES

WILLOUGHBY SQUARE OPEN SPACE // SCHEMATIC PLAN NYCEDC // HARGREAVES JONES

WILLOUGHBY SQUARE OPEN SPACE // SITE MATERIALS PLAN NYCEDC // HARGREAVES JONES

#### **MATERIALS LEGEND**

WILLOUGHBY SQUARE OPEN SPACE // SEATING + SITE FURNISHING PLAN NYCEDC // HARGREAVES JONES

|         | -            | BENCH                                    |
|---------|--------------|------------------------------------------|
|         |              | 18" HT. SEAT WALL                        |
|         |              | 18" HT. STEPPED SEAT WALL                |
| 6       | _            | 18' HT. SEAT WALL                        |
|         |              | 48" HT WIRE+BAR FENCE                    |
|         |              | 30" HT WIRE+BAR FENCE ON 18" HT<br>Wall  |
|         |              | 72" HT. FENCE ON 18" HT WALL             |
|         |              | 48" HT MESH FENCE ON 6" CURB             |
|         | ×            | TABLES AND CHAIRS                        |
|         | ۲            | TRASH RECEPTACLE                         |
|         | ۲            | RECYCLING RECEPTACLE                     |
|         | ۲            | DRINKING FOUNTAIN                        |
|         | ۲            | DOG DRINKING FOUNTAIN                    |
|         | ۲            | DOG WASTE BAG DISPENSER                  |
|         |              | PLAY EQUIPMENT - COSMO                   |
|         | $\bigotimes$ | PLAY EQUIPMENT - ICARUS                  |
|         |              | PLAY EQUIPMENT - SPIRALLO                |
|         |              | BIGBELLY TRASH<br>+ RECYCLING RECEPTACLE |
| anters  |              | DOT CITYBENCH                            |
|         | -            | DOT CITYRACK                             |
|         | ٠            | BOLLARD                                  |
| ollards |              | STORAGE ENCLOSURE                        |
|         |              | PLANTER                                  |
|         |              | 0 30' 60'<br><b>PAGE 16</b>              |