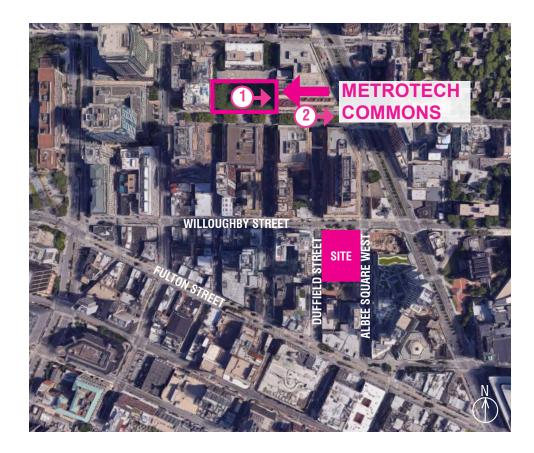

2 - VIEW LOOKING FROM MYRTLE AVENUE LOOKING WEST TOWARDS FLATHBUSH AVENUE. MATURE TREE ALLEE.

WILLOUGHBY SQUARE OPEN SPACE // NEARBY OPEN SPACE CHARACTER : METROTECH COMMONS **NYCEDC // HARGREAVES JONES** 