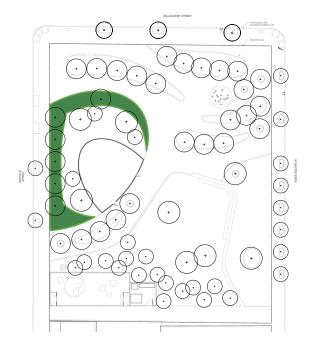

Narcissus - Yellow Yellow Daffodil

WILLOUGHBY SQUARE OPEN SPACE // PLANT PALETTE // CRESCENT EDGE NYCEDC // HARGREAVES JONES

Betula nigra 'Heritage' River Birch

Prunus lauroceasus 'Otto Luyken' Cherry Laurel