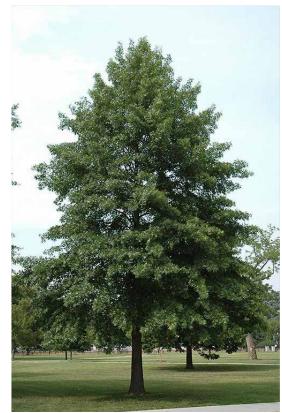

**Quercus palustris** Pin Oak

**Quercus rubra** Red Oak

**Acer rubrum 'Red Sunset'** Red Maple

**Zelkova serrata 'Green Vase'** Zelkova