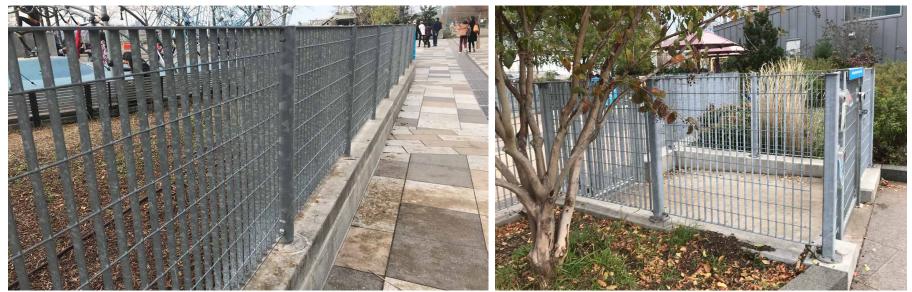

**30-INCH HT // 48-INCH HT METAL WIRE & BAR FENCE + GATES** Item: Dog Park Fence / Grigliato Fence / Panel Type A Manufacturer: Metalco or Approved Equal Material: Galvanized Steel Color / Finish: Galvanized

#### WILLOUGHBY SQUARE OPEN SPACE // DOG PARK MATERIALS + FURNISHINGS **NYCEDC // HARGREAVES JONES**

**30-INCH HT // 48-INCH HT METAL WIRE & BAR FENCE + GATES** Item: Maintenance Area Fence / **Grigliato Fence / Panel Type A** Manufacturer: **Metalco** or Approved Equal Material: **Galvanized Steel** Color / Finish: **Galvanized** 