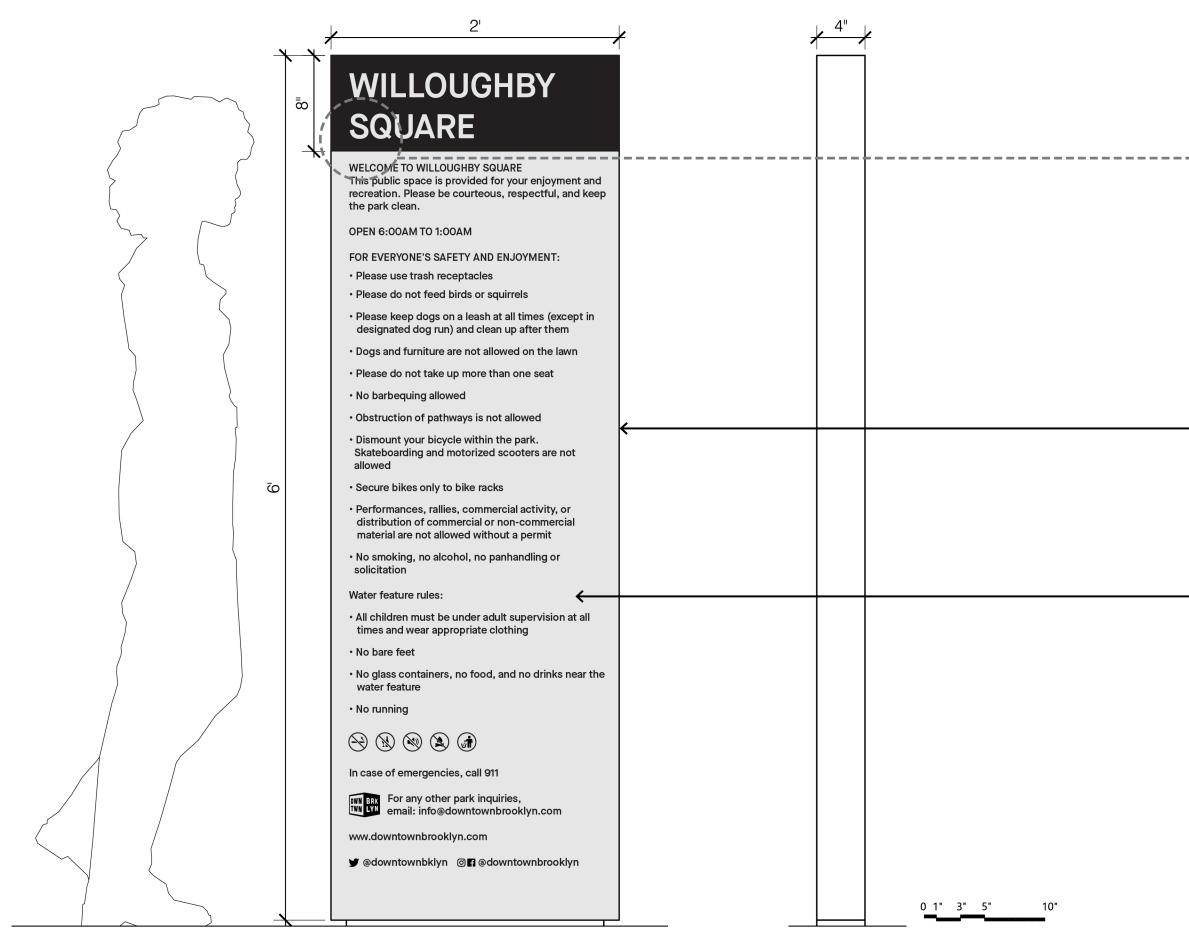

#### SIGNAGE LEGEND

REGULATORY MAINTENANCE AREA

WILLOUGHBY SQUARE OPEN SPACE // IDENTITY NYCEDC // HARGREAVES JONES

FONT: Maison Neue

FRAME: 4" thick painted metal frame with mounted paneling using countersunk security screws.

 PANEL:
painted metal panel with direct substrate printed text and graphics.

COLOR: Frame / Panel: Silver Text / Graphics: Black

WILLOUGHBY SQUARE OPEN SPACE // DOG PARK NYCEDC // HARGREAVES JONES

WILLOUGHBY SQUARE OPEN SPACE // PLAY AREA NYCEDC // HARGREAVES JONES