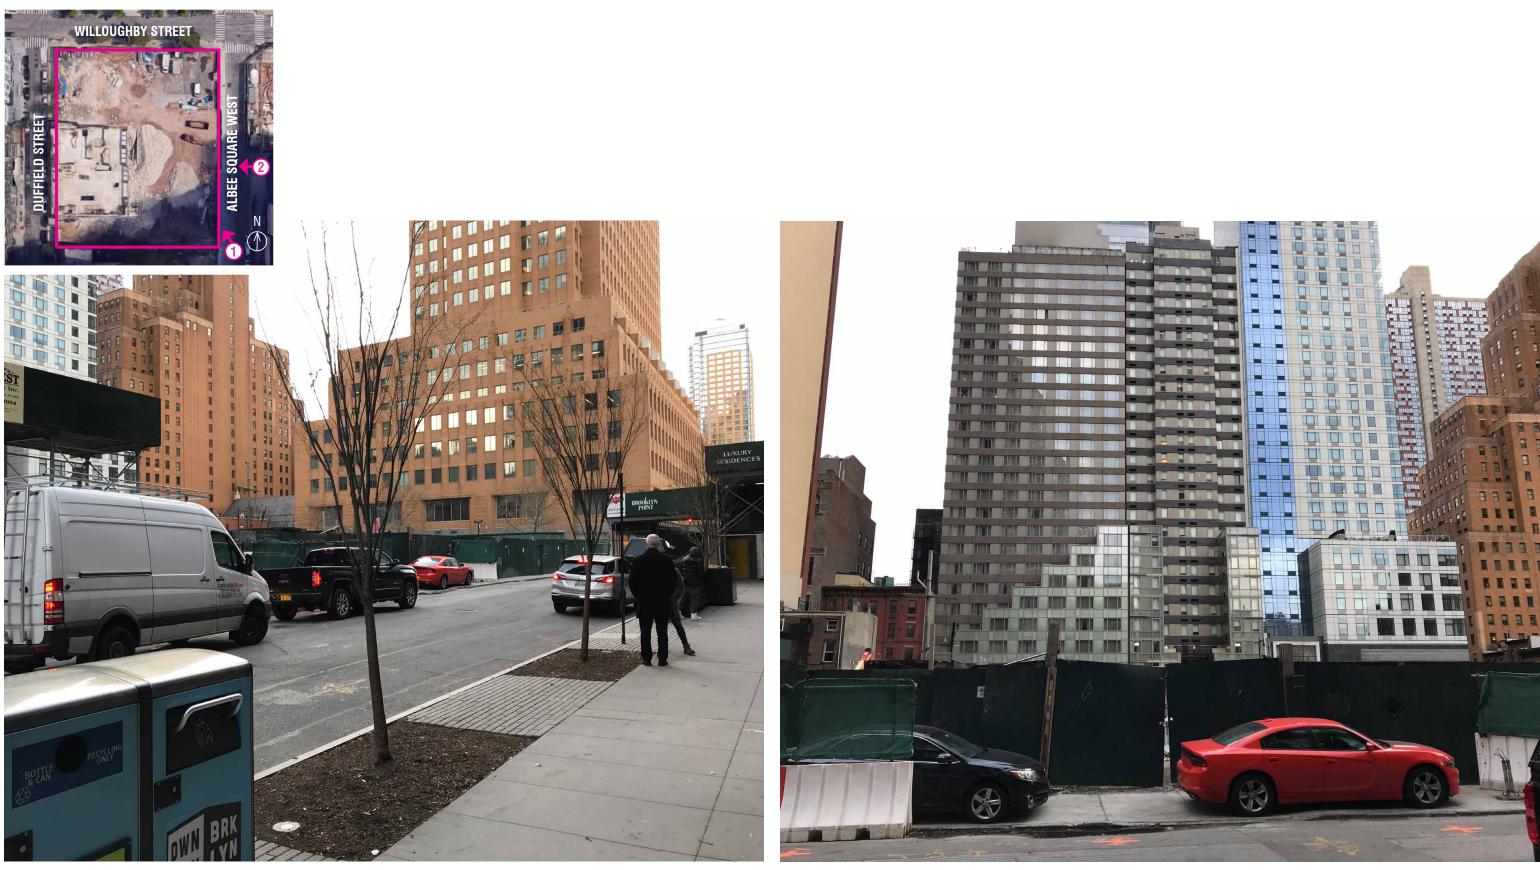

WILLOUGHBY SQUARE OPEN SPACE // SITE PHOTOS NYCEDC // HARGREAVES JONES

2 - VIEW FROM ALBEE SQUARE WEST, ALONG THE EASTERN EDGE OF THE SITE **LOOKING WEST** 

3 - VIEW FROM NORTHEAST CORNER OF SITE LOOKING WEST ON WILLOUGHBY STREET

4 - VIEW FROM THE NORTHEAST CORNEL CITYPOINT

WILLOUGHBY SQUARE OPEN SPACE // SITE PHOTOS NYCEDC // HARGREAVES JONES