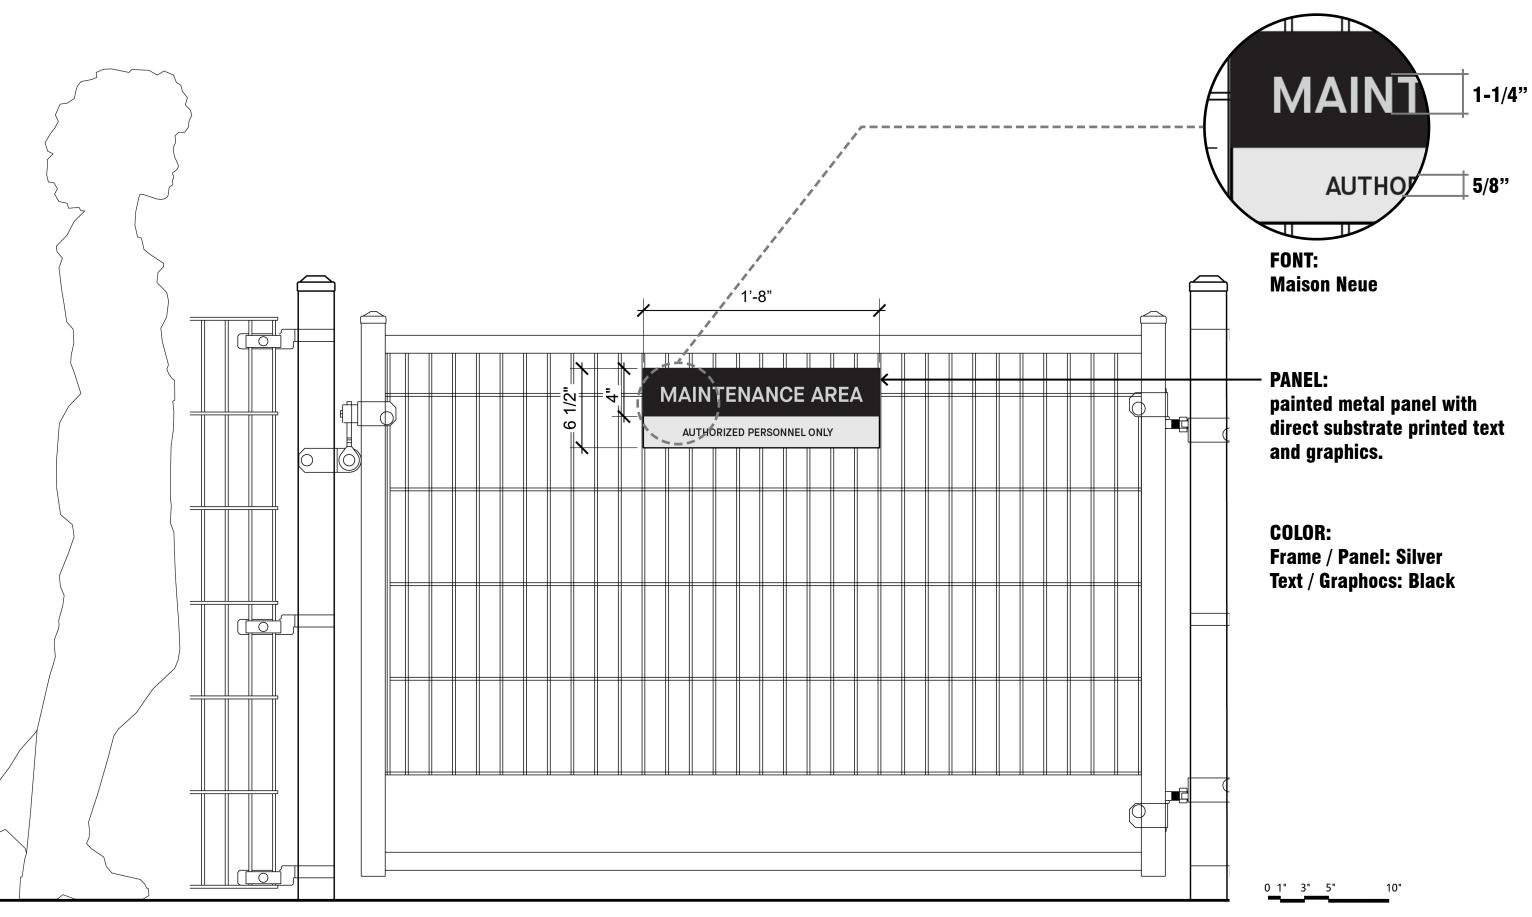

#### SIGNAGE LEGEND

REGULATORY MAINTENANCE AREA

WILLOUGHBY SQUARE OPEN SPACE // IDENTITY NYCEDC // HARGREAVES JONES

FONT: Maison Neue

FRAME: 4" thick painted metal frame with mounted paneling using countersunk security screws.

 PANEL:
painted metal panel with direct substrate printed text and graphics.

COLOR: Frame / Panel: Silver Text / Graphics: Black

WILLOUGHBY SQUARE OPEN SPACE // DOG PARK NYCEDC // HARGREAVES JONES

WILLOUGHBY SQUARE OPEN SPACE // PLAY AREA NYCEDC // HARGREAVES JONES

WILLOUGHBY SQUARE OPEN SPACE // MAINTENANCE AREA NYCEDC // HARGREAVES JONES