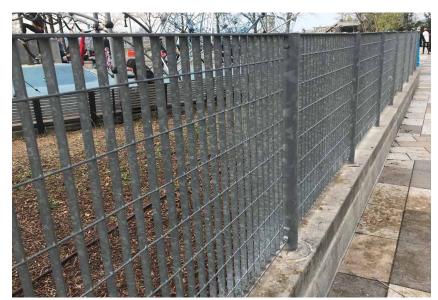

**30-INCH HT // 48-INCH HT METAL WIRE & BAR FENCE + GATES** Item: Dog Park Fence / Grigliato Fence / Panel Type A Manufacturer: Metalco or Approved Equal Material: Galvanized Steel Color / Finish: Galvanized

#### WILLOUGHBY SQUARE OPEN SPACE // DOG PARK MATERIALS + FURNISHINGS **NYCEDC // HARGREAVES JONES**

**30-INCH HT // 48-INCH HT METAL WIRE & BAR FENCE + GATES** Item: Maintenance Area Fence / **Grigliato Fence / Panel Type A** Manufacturer: **Metalco** or Approved Equal Material: **Galvanized Steel** Color / Finish: **Galvanized** 