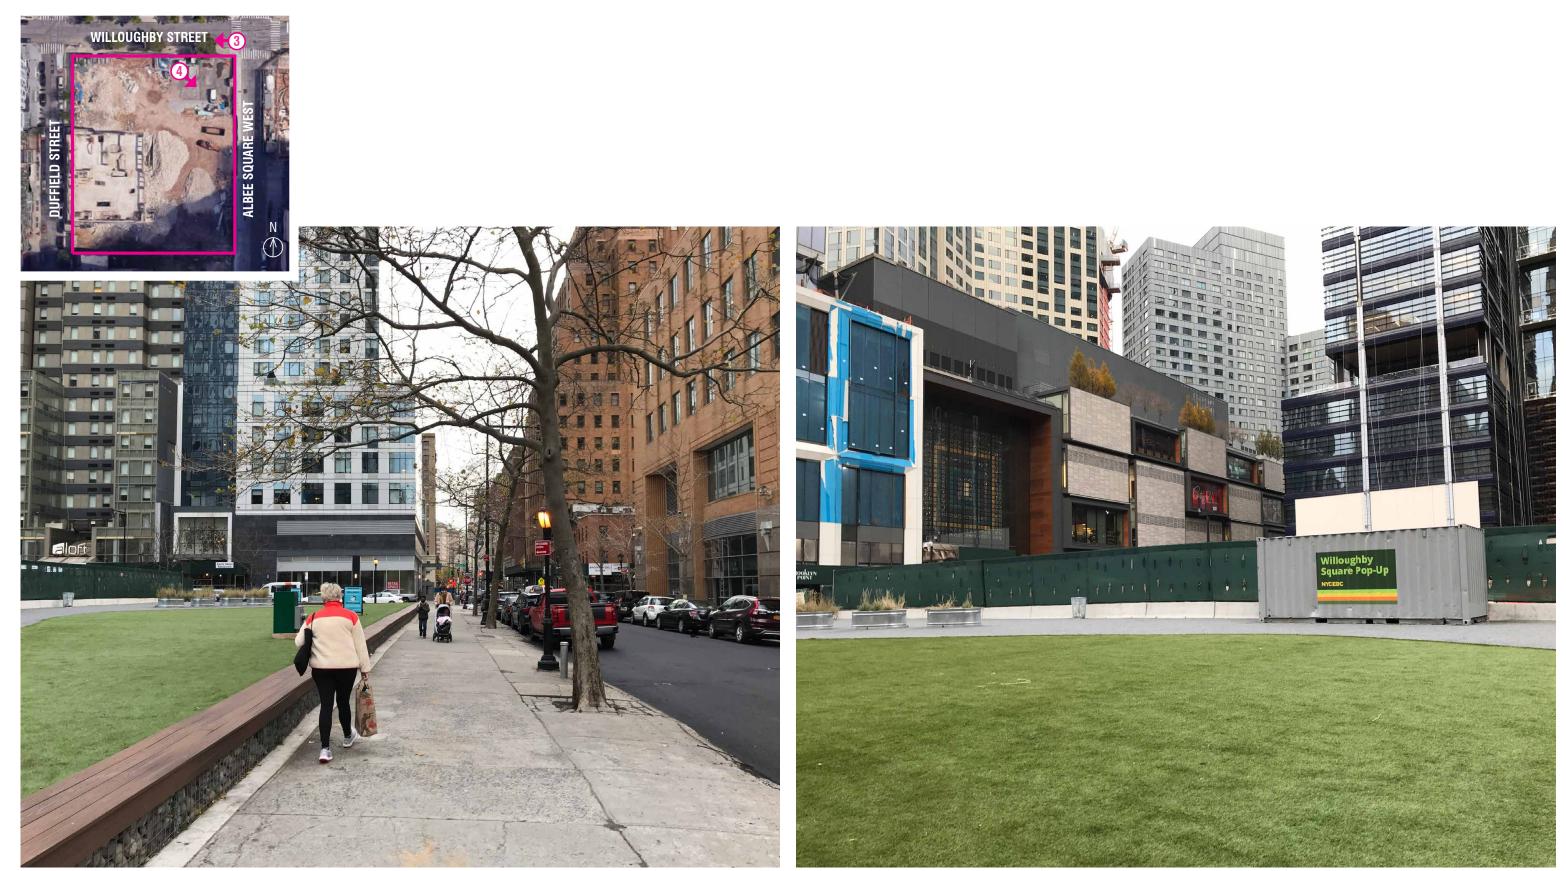

#### 4 - VIEW FROM THE NORTHEAST CORNER OF THE SITE LOOKING TOWARDS

**5 - VIEW FROM WILLOUGHBY STREET, LOOKING AT THE NORTHWEST CORNER OF** THE SITE TOWARDS DUFFIELD STREET

6 - VIEW FROM CORNER OF DUFFIELD STREET & WILLOUGHBY STREET LOOKING SOUTH TOWARDS FULTON STREET

WILLOUGHBY SQUARE OPEN SPACE // SITE PHOTOS NYCEDC // HARGREAVES JONES

7 - VIEW FROM DUFFIELD STREET TOWARDS BROOKLYN POINT RESIDENTIAL TOWER

WILLOUGHBY SQUARE OPEN SPACE // SITE PHOTOS **NYCEDC // HARGREAVES JONES** 