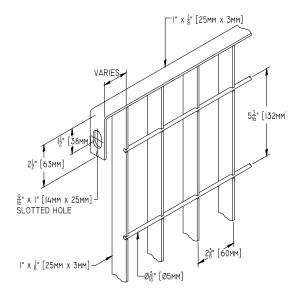

**48-INCH HT** WIRE MESH FENCE + GATES Item: Play Area Fence Manufacturer: Jakob Rope Systems / Cable Railing System Material: Stainless Steel Cable Mesh / Painted Steel Pipe Frame, Color: Silver