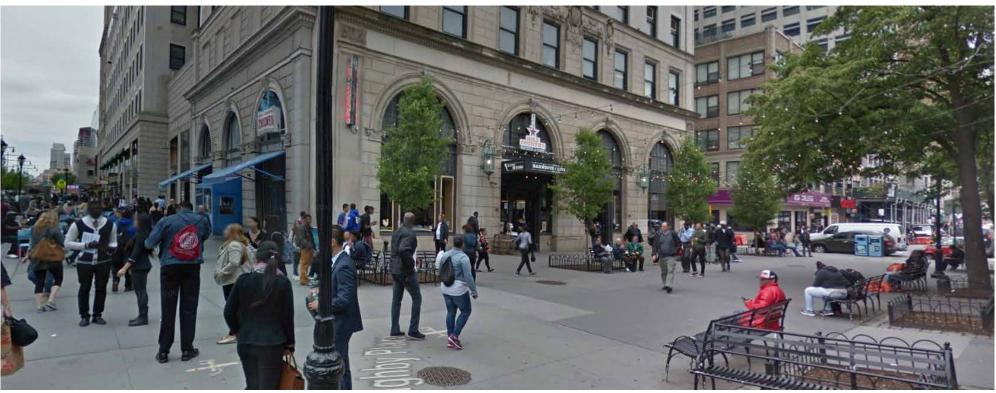

WILLOUGHBY SQUARE OPEN SPACE // SITE PHOTOS NYCEDC // HARGREAVES JONES

7 - VIEW FROM DUFFIELD STREET TOWARDS BROOKLYN POINT RESIDENTIAL TOWER

WILLOUGHBY SQUARE OPEN SPACE // SITE PHOTOS **NYCEDC // HARGREAVES JONES** 

8 - VIEW FROM WILLOUGHBY STREET LOOKING SOUTH TOWARDS HOTEL INDIGO AND ONE WILLOUGHBY SQUARE

1 - VIEW LOOKING WEST TOWARDS ADAMS STREET, LARGELY PAVED WITH BENCHES SURROUNDING **TREE PITS.** 

2 - VIEW LOOKING NORTHWEST TOWARDS PEARL STREET WITH MOVEABLE TABLES AND CHAIRS TO THE NORTHWEST AND TREE PITS SURROUNDED BY BENCHES TO THE EAST.