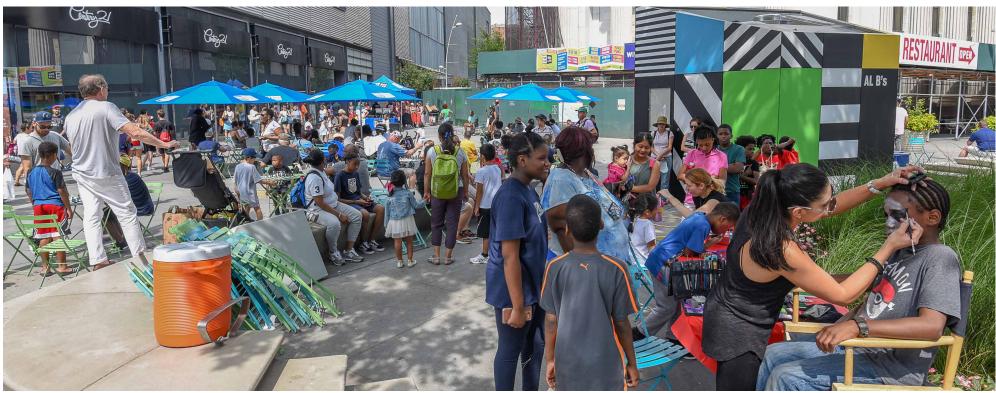

WILLOUGHBY SQUARE OPEN SPACE // NEARBY OPEN SPACE CHARACTER : WILLOUGHBY PLAZA **NYCEDC // HARGREAVES JONES** 

**1 - VIEW LOOKING EAST TOWARDS BRIDGE STREET.** MOVABLE TABLES AND CHAIRS BELOW MATURE TREES IN CRUSHED STONE PAVING.