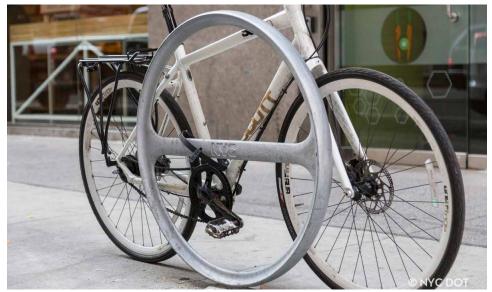

### WILLOUGHBY SQUARE OPEN SPACE // MAINTENANCE AREA // WALKWAY NYCEDC // HARGREAVES JONES

**BIKE RACK** Item: DOT CityRack Material: Galvanized Steel Color / Finish: Galvanized

BENCH Item: DOT CityBench Material: Powder Coated Metal Color / Finish: Silver