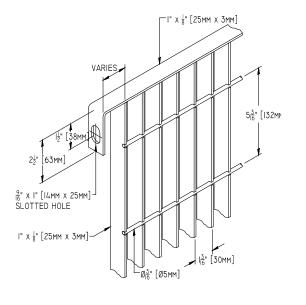

**48-INCH HT** WIRE MESH FENCE + GATES Item: Play Area Fence Manufacturer: Jakob Rope Systems / Cable Railing System Material: Stainless Steel Cable Mesh / Painted Steel Pipe Frame, Color: Silver