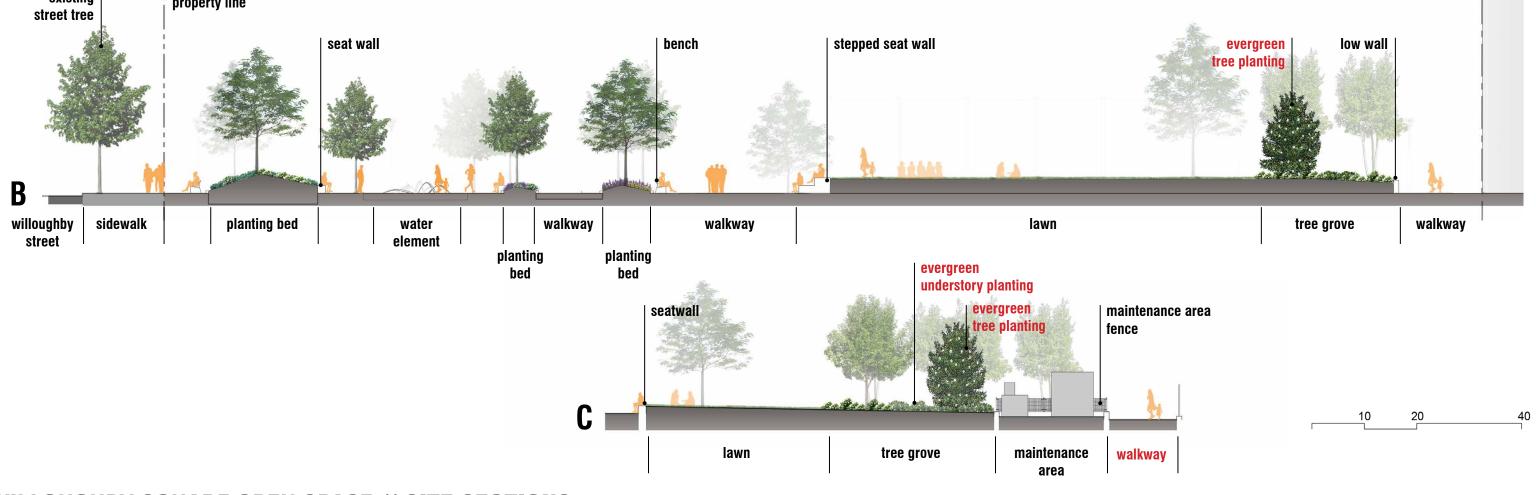

### **SITE SECTIONS**

WILLOUGHBY SQUARE OPEN SPACE // SITE SECTIONS NYCEDC // HARGREAVES JONES

WILLOUGHBY SQUARE OPEN SPACE // RENDERING - FROM NORTHWEST CORNER NYCEDC // HARGREAVES JONES

WILLOUGHBY SQUARE OPEN SPACE // **RENDERING - FROM NORTHEAST CORNER** NYCEDC // HARGREAVES JONES